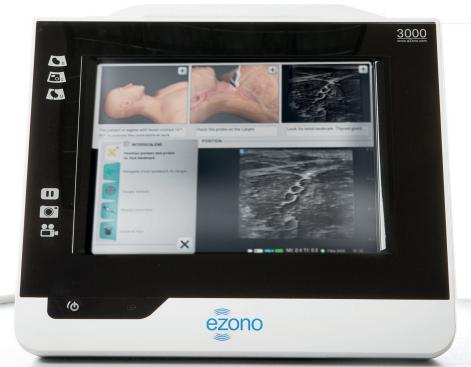

# eZono™ 3000

## Ultrasound for Anaesthesia

- Portable & robust
- B-mode & Color Doppler
- Image & Video storage to USB
- Easy & sterile use via touch screen

### **Patented Cue Cards**

- Standardized workflow and image interpretation
- Accelerate the learning curve on nerve blocks & vascular access
- Enhance patient education

### Leading Value Made in Germany