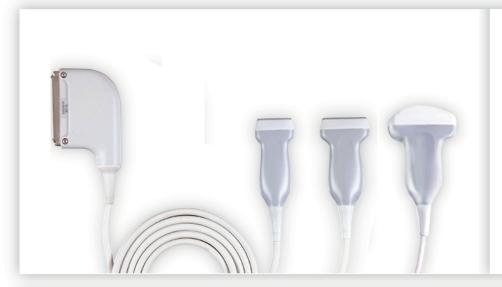

#### eZono™ 3000 Probes

Range of Linear and curvi-linear probes available with unique features for anaesthesia

Hard Probe Surface robust to needle tips, alcohol based disinfection, adhesive probe covers, and dropping

2.2m Cable ideal for cross bed procedures necessary for needle guidance

Small Form Factor for easier in-plane injections