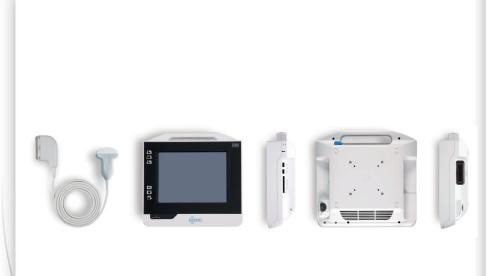

#### eZono™ 3000 Specifications

#### System

- Weight: 4,4kg
- Dimensions: 32,4cm x 28,2cm x 9,3cm
- 4GB internal memory
- 26,4cm diagonal LCD touch screen (24bit, 60 million colors)
- Digital broadband architecture
- 2x USB 2.0 ports, 1 Express Card port, built-in microphone.