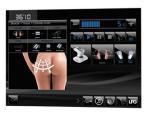

### Cellu M6° Endermolab S

### INTEGRATED LPG COACH

- → Adjustable color touch screen.
- → Step-by-step preconfigured care protocols to visually follow the progress of Endermolift and Lipomassage sessions.
- $\rightarrow$  180° screen rotating mobilty.

### **BODY MODULE**

### New Ergodrive care head

- → Unprecedented depth of tissue grabbing for greater effectiveness.
- → Independent motorized rollers (LPG patents) for high-precision treatment.
- → Control screen, integrated commands, and rotating head for greater usability.
- → 4 rotations of rollers for personalized results (Slim down, Firm, Resculpt, Smooth).