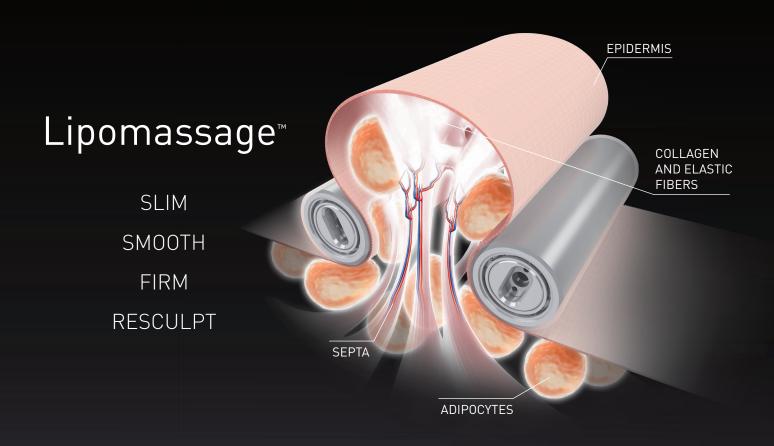

# Lipomassage

TARGETED BODY CONTOURING

### TECHNOLOGICAL INNOVATION

**ENDERMOLOGIE®** 

LPG Lipomassage is a unique body contouring technique that uses cellular stimulation. The LPG Roll (patented) gently kneads skin and the underlying fat deposits to reactivate the body's lipolysis (fat release).

Since the body is prone to skin sagging (from aging, pregnancy, rapid weight loss, etc.), Lipomassage collagen and elastin stimulation is also ideal for firming skin and recontouring curves.

Only 30% of women who have undergone liposuction say they are happy with the results.\*