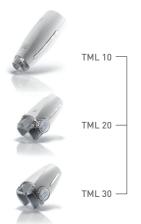

### **LIFT HEADS**

**TML 10:** Lips and eye contours.

TML 20: Entire face.

TML 30: Chest and neckline.

### LIFT HEADS

Therapeutic (oedema, fibrosis) and aesthetic (anti-ageing) face treatment.

**TML 10:** Lips and eye contours.

TML 20: Entire face.

**TML 30:** Chest and neckline.