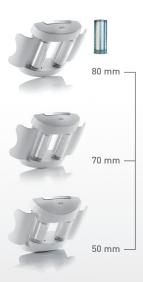

### KM ROLL

Exclusive LPG patent: independently motorized rollers.

KM80: (NEW) specifically for large

areas (fat reduction and smoothing).

KM70: Firming and anti-ageing.

**KM50:** specifically for narrow areas (fat reduction & smoothing).

### KM ROLL

Exclusive LPG patent: independently motorized rollers.

**KM80:** (NEW) specifically for large areas (fat reduction and smoothing).

KM70: Firming and anti-ageing.

**KM50:** specifically for narrow areas (fat reduction & smoothing).