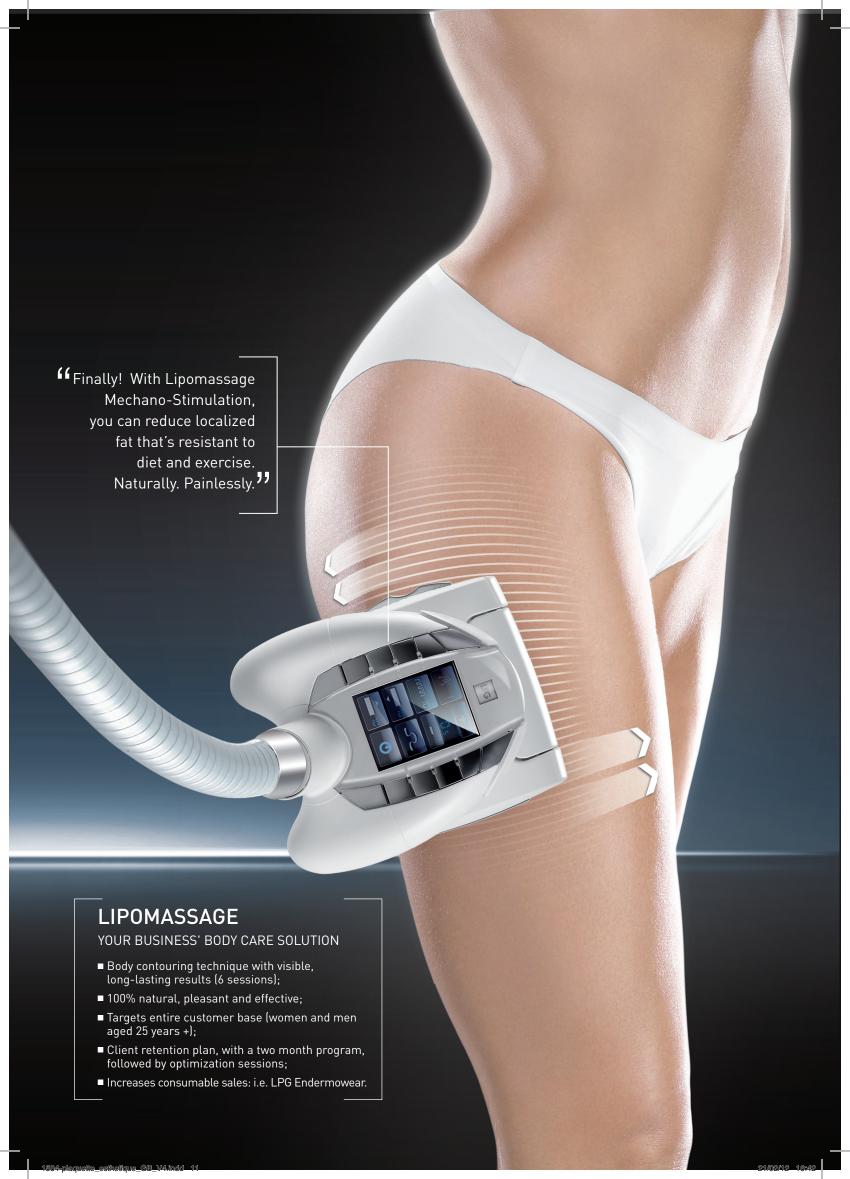

# Lipomassage

TARGETED BODY CONTOURING

### TECHNOLOGICAL INNOVATION

**ENDERMOLOGIE®** 

LPG Lipomassage is a unique body contouring technique that uses cellular stimulation. The LPG Roll (patented) gently kneads skin and the underlying fat deposits to reactivate the body's lipolysis (fat release).

Since the body is prone to skin sagging (from aging, pregnancy, rapid weight loss, etc.), Lipomassage collagen and elastin stimulation is also ideal for firming skin and recontouring curves.

Only 30% of women who have undergone liposuction say they are happy with the results.\*

### 3 ROLL FOR TARGETED BODY CONTOURING

Smoothes cellulite resculpts body contours

- → Roll'up Major
- → Roll'up Minor
- Smoothes cellulite
- Increases fluid exchanges
- Reshapes curves

boosts adipocytes' lipolysis

- → Roll' Ir
- Targets thick fat deposits
- Stimulates adipocytes
- Activates lipolysis

- → Roll' Out
- Stimulates collagen and elastin production
- Tones skin tissue

\*Source : Les Nouvelles Esthétique. Septembre 2007