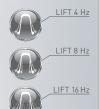

### **3 SEQUENTIALITIES FOR** TARGETED SKIN REDENSIFICATION

Clarify complexion

- → 4 pulses/second (4 Hz)
- Revascularize for a healthy glow
- Drain toxins
- Reduce puffiness and dark circles

Fill-in wrinkles

- Smooth fine lines and wrinkles
- Such as: crow's feet, frown lines, worry lines, lip lines

Firm facial contours

- → **16** pulses/second [16 Hz]
- Reshape jaw lines
- Reduce laugh lines (nasolabial fold)