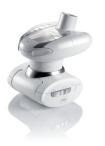

### **ERGODRIVE HEAD**

The driving seat of the system which accommodates 3 different KM Roll.

#### **ERGODRIVE HEAD**

The driving seat of the system which accommodates 3 different KM Roll.