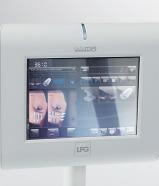

### INTEGRATED LPG COACH

- → Adjustable color touch screen.
- → Step-by-step preconfigured care protocols to visually follow the progress of Endermolift and Lipomassage sessions.
- $\rightarrow$  180° screen rotating mobilty.

### INTEGRATED LPG COACH

- → Adjustable color touch screen.
- ightarrow Pre-configured treatment protocols.
- $\rightarrow$  180° screen rotating mobilty.