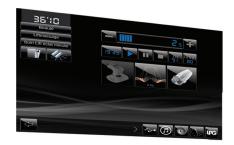

### INTEGRATED LPG COACH

- → Adjustable color touch screen.
- → Step-by-step preconfigured care protocols to visually follow the progress of Endermolift and Lipomassage sessions.
- $\rightarrow$  180° screen rotating mobilty.

### **BODY MODULE**

### New Ergodrive care head

- → Unprecedented depth of tissue grabbing for greater effectiveness.
- → Independent motorized rollers (LPG patents) for high-precision treatment.
- → Control screen, integrated commands, and rotating head for greater usability.
- → 4 rotations of rollers for personalized results (Slim down, Firm, Resculpt, Smooth).

### FACE MODULE

### 3 new Lift care heads.

- → More dynamic cellular stimulation.
- → Adjustable lift for each skin type.
- → 3 intensity settings for high-precision redensifying (Clarify, Replenish, Firm).

### ADAPTABLE CONNECTIVITY

- → Plug & Care technology for greater flexibility.
- $\rightarrow \ \, \text{USB port for } \mathbf{regular \, LPG \, update} \\ \mathbf{downloads} \, (\text{new protocols}).$