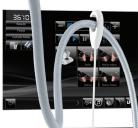

### Cellu M6° Endermolab S

### INTEGRATED LPG COACH

- → Adjustable color touch screen.
- → Step-by-step preconfigured care protocols to visually follow the progress of Endermolift and Lipomassage sessions.
- $\rightarrow$  180° screen rotating mobilty.

High-technology slimming and anti-ageing