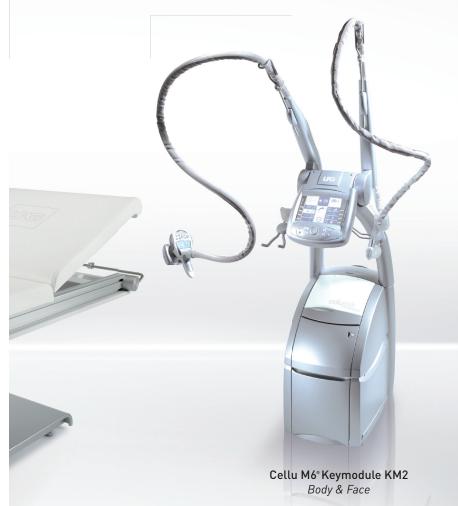

### **BODY MODULE**

### New Ergodrive care head

- → Unprecedented depth of tissue grabbing for greater effectiveness.
- → Independent motorized rollers (LPG patents) for high-precision treatment.
- → Control screen, integrated commands, and rotating head for greater usability.
- → 4 rotations of rollers for personalized results (Slim down, Firm, Resculpt, Smooth).

### FACE MODULE

### 3 new Lift care heads.

- → More dynamic cellular stimulation.
- → Adjustable lift for each skin type.
- → 3 intensity settings for high-precision redensifying (Clarify, Replenish, Firm).

### **ERGODRIVE HEAD**

The driving seat of the system which accommodates 3 different KM Roll.

### KM ROLL

Exclusive LPG patent: independently motorized rollers.

KM80: (NEW) specifically for large

areas (fat reduction and smoothing).

KM70: Firming and anti-ageing.

**KM50:** specifically for narrow areas (fat reduction & smoothing).

### **LIFT HEADS**

**TML 10:** Lips and eye contours.

TML 20: Entire face.

TML 30: Chest and neckline.