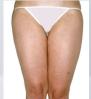

### ANDROID LIPOMASSAGE TREATMENT

Reduces fat deposits to slim the upper body.

BEFORE

AFTER\*

### GYNOID LIPOMASSAGE TREATMENT

Slims saddlebags, thighs and smoothes cellulite.

5

**BEFORE** 

AFTER\*