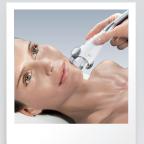

### Endermolift

ANTI-AGING REDENSIFICATION

### LPG Endermolift is an exclusive anti-aging technique:

As LPG Lift technology delivers gentle micro-pulses to skin's surface, it triggers a biological response in the deep 'youth cells', which makes them restart natural collagen and elastin production.