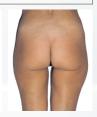

### GYNOID LIPOMASSAGE TREATMENT

Slims saddlebags, thighs and smoothes cellulite.

5

**BEFORE** 

AFTER\*