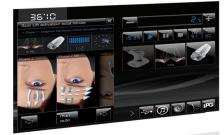

### SKIN REJUVENATION

OVER TIME, FIBROBLASTS — A.K.A. 'YOUTH CELLS' — BEGIN TO SLOW THEIR PRODUCTION OF COLLAGEN AND ELASTIN.

THEN, AS SKIN LOSES DENSITY, THE VISIBLE SIGNS OF AGING APPEAR: WRINKLES, SAGGING SKIN, AND A DRY, DULL COMPLEXION.

### Endermolift

ANTI-AGING REDENSIFICATION

### A TECHNOLOGICAL INNOVATION

### LPG Endermolift is an exclusive anti-aging technique:

As LPG Lift technology delivers gentle micro-pulses to skin's surface, it triggers a biological response in the deep 'youth cells', which makes them restart natural collagen and elastin production.