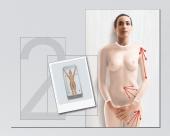

### **RESULTS AFTER EIGHT WEEKS:**

As collagen and elastin fibers are revitalized, dermis density is recovered.

→ Collagen (A) and elastin fibers (B) networks are denser, with a reinforced structure.

We

→ Facial contours are visibly redefined.

REVUZ J.: "Clinical and Histological Effects of the Lift 6 device. Used on Aging Facial Skin". Nouv. Dermatol., vol. 21, 2002: 335-342