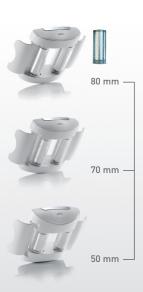

### KM ROLL

Exclusive LPG patent: independently motorized rollers.

KM80: (NEW) specifically for large

areas (fat reduction and smoothing).

KM70: Firming and anti-ageing.

**KM50:** specifically for narrow areas (fat reduction & smoothing).

### KM ROLL

Exclusive LPG patent: independently motorized rollers.

**KM80:** (NEW) specifically for large areas (fat reduction and smoothing).

KM70: Firming and anti-ageing.

**KM50:** specifically for narrow areas (fat reduction & smoothing).