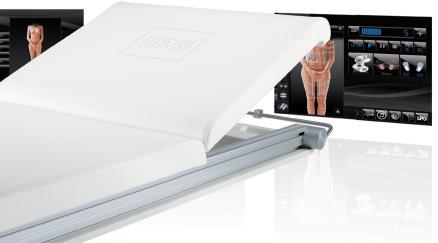

### PREMIUM TREATMENT TABLE

- → Adjustable height and reclining back-rest.
- → White leather and chrome finish.
- → Prestige comfort.

**Endermologie** is an exclusive technique of **cellular stimulation by mechanotransduction**. Created by LPG in 1986, it enables **100% natural** care of fat storage and ageing skin.

### **ERGODRIVE HEAD**

The driving seat of the system which accommodates 3 different KM Roll.

### KM ROLL

Exclusive LPG patent: independently motorized rollers.

KM80: (NEW) specifically for large

areas (fat reduction and smoothing).

KM70: Firming and anti-ageing.

**KM50:** specifically for narrow areas (fat reduction & smoothing).