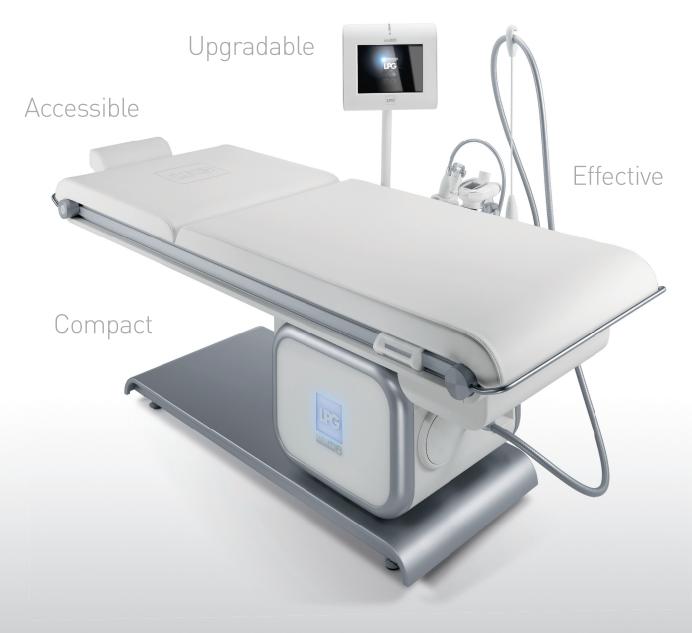

### PREMIUM TREATMENT TABLE

- → Adjustable height and reclining back-rest.
- → White leather and chrome finish.
- → Prestige comfort.

**Endermologie** is an exclusive technique of **cellular stimulation by mechanotransduction**. Created by LPG in 1986, it enables **100% natural** care of fat storage and ageing skin.

### **ERGODRIVE HEAD**

The driving seat of the system which accommodates 3 different KM Roll.

### KM ROLL

Exclusive LPG patent: independently motorized rollers.

KM80: (NEW) specifically for large

areas (fat reduction and smoothing).

KM70: Firming and anti-ageing.

**KM50:** specifically for narrow areas (fat reduction & smoothing).

### **LIFT HEADS**

**TML 10:** Lips and eye contours.

TML 20: Entire face.

TML 30: Chest and neckline.

### **AUXILIARY HEADS**

For access to smaller areas.

Tel.: +33 (0)4 92 38 39 00 Fax: +33 (0)4 92 96 09 65

www.lpgsystems.com

1583-2 - GB - LPG Systems - Public company with share capital of 2,000,000 euros - Siren 335 183 836 RCS Romans - 🖯 Copyright 2009. Any reproduction - even in part – is strictly prohibited. Non-binding photos