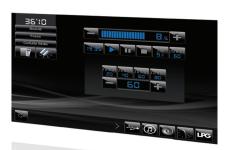

### INTEGRATED LPG COACH

- → Adjustable color touch screen.
- → Step-by-step preconfigured care protocols to visually follow the progress of Endermolift and Lipomassage sessions.
- $\rightarrow$  180° screen rotating mobilty.

### INTEGRATED LPG COACH

- → Adjustable color touch screen.
- ightarrow Pre-configured treatment protocols.
- $\rightarrow$  180° screen rotating mobilty.