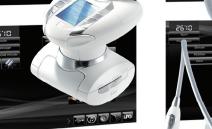

### Cellu M6<sup>®</sup> Endermolab 🗓

### INTEGRATED LPG COACH

- → Adjustable color touch screen.
- ightarrow Pre-configured treatment protocols.
- $\rightarrow$  180° screen rotating mobilty.

Endermologie is an exclusive technique of cellular stimulation by mechanotransduction. Created by LPG in 1986, it enables a 100% natural treatment of connective tissue transformations for beauty or therapeutic purposes.