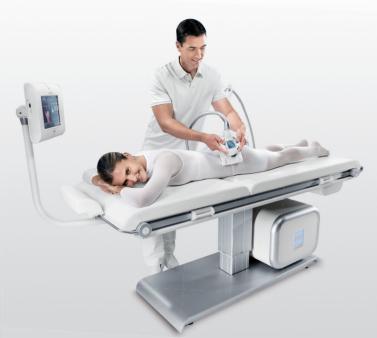

### PREMIUM TREATMENT TABLE

- → Adjustable height and reclining back-rest.
- → White leather and chrome finish.
- → Prestige comfort.

**Endermologie** is an exclusive technique of **cellular stimulation by mechanotransduction**. Created by LPG in 1986, it enables **100% natural** care of fat storage and ageing skin.

### ■ PREMIUM TREATMENT TABLE

- → Adjustable height and reclining back-rest.
- → White leather and chrome finish.
- → Prestige comfort.