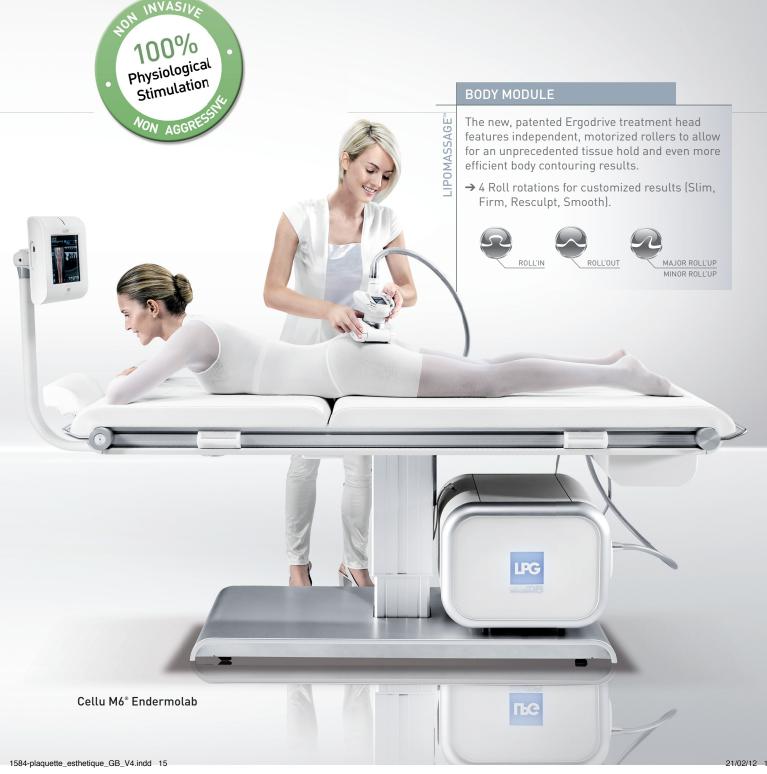

### **BODY MODULE**

### New Ergodrive care head

- → Unprecedented depth of tissue grabbing for greater effectiveness.
- → Independent motorized rollers (LPG patents) for high-precision treatment.
- → Control screen, integrated commands, and rotating head for greater usability.
- → 4 rotations of rollers for personalized results (Slim down, Firm, Resculpt, Smooth).

### New Ergodrive treatment head

- ightarrow Unprecedented depth of tissular grabbing for greater effectiveness.
- → Independent motorized rollers (LPG patents) for high-precision treatment.
- $\,
  ightarrow\,$  Control screen, integrated commands and rotating head for greater usability.
- **4 rotations** of rollers for personalized results (Slim down, Firm, Resculpt, Smooth).