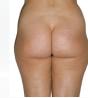

### GYNOID LIPOMASSAGE TREATMENT

Slims saddlebags, thighs and smoothes cellulite.

5

**BEFORE** 

AFTER\*