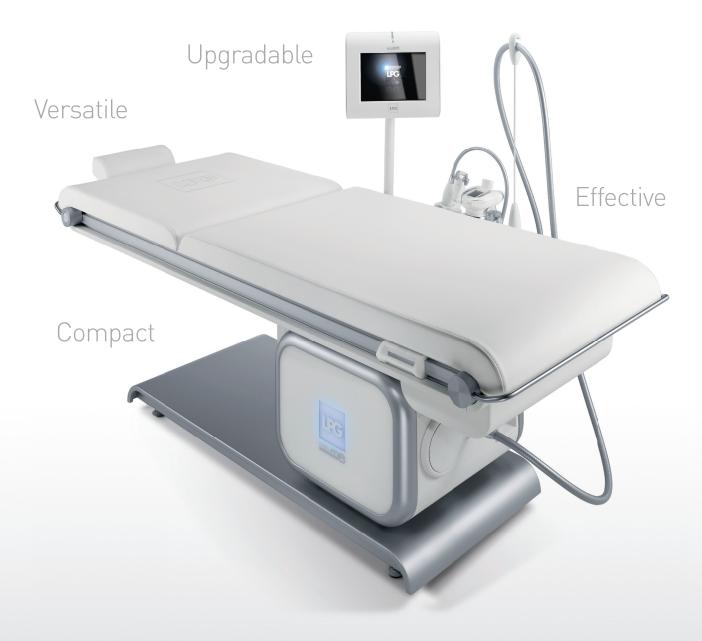

### PREMIUM TREATMENT TABLE

- → Adjustable height and reclining back-rest.
- → White leather and chrome finish.
- → Prestige comfort.

**Endermologie** is an exclusive technique of **cellular stimulation by mechanotransduction**. Created by LPG in 1986, it enables **100% natural** care of fat storage and ageing skin.

### ■ PREMIUM TREATMENT TABLE

- → Adjustable height and reclining back-rest.
- → White leather and chrome finish.
- → Prestige comfort.