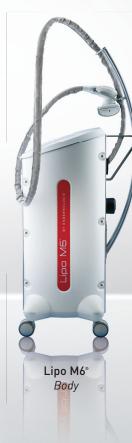

### **BODY MODULE**

### New Ergodrive care head

- → Unprecedented depth of tissue grabbing for greater effectiveness.
- → Independent motorized rollers (LPG patents) for high-precision treatment.
- → Control screen, integrated commands, and rotating head for greater usability.
- → 4 rotations of rollers for personalized results (Slim down, Firm, Resculpt, Smooth).

High-technology slimming and anti-ageing