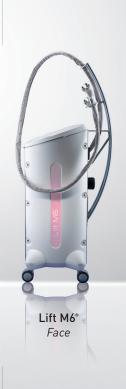

### FACE MODULE

### 3 new Lift care heads.

- → More dynamic cellular stimulation.
- → Adjustable lift for each skin type.
- → 3 intensity settings for high-precision redensifying (Clarify, Replenish, Firm).

High-technology slimming and anti-ageing