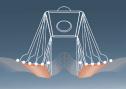

### SKIN REJUVENATION

OVER TIME, FIBROBLASTS — A.K.A. 'YOUTH CELLS' — BEGIN TO SLOW THEIR PRODUCTION OF COLLAGEN AND ELASTIN.

THEN, AS SKIN LOSES DENSITY, THE VISIBLE SIGNS OF AGING APPEAR: WRINKLES, SAGGING SKIN, AND A DRY, DULL COMPLEXION.

### LPG Endermolift is an exclusive anti-aging technique:

As LPG Lift technology delivers gentle micro-pulses to skin's surface, it triggers a biological response in the deep 'youth cells', which makes them restart natural collagen and elastin production.

Each year, skin loses 1% of its collagen