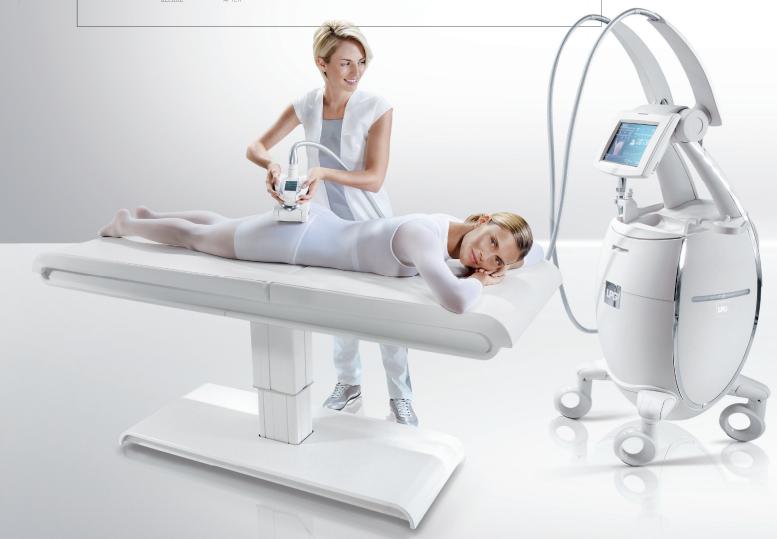

### New Ergodrive care head

- → Unprecedented depth of tissue grabbing for greater effectiveness.
- → Independent motorized rollers (LPG patents) for high-precision treatment.
- → Control screen, integrated commands, and rotating head for greater usability.
- → 4 rotations of rollers for personalized results (Slim down, Firm, Resculpt, Smooth).

### **ERGODRIVE HEAD**

The driving seat of the system which accommodates 3 different KM Roll.

### KM ROLL

Exclusive LPG patent: independently motorized rollers.

KM80: (NEW) specifically for large

areas (fat reduction and smoothing).

KM70: Firming and anti-ageing.

**KM50:** specifically for narrow areas (fat reduction & smoothing).