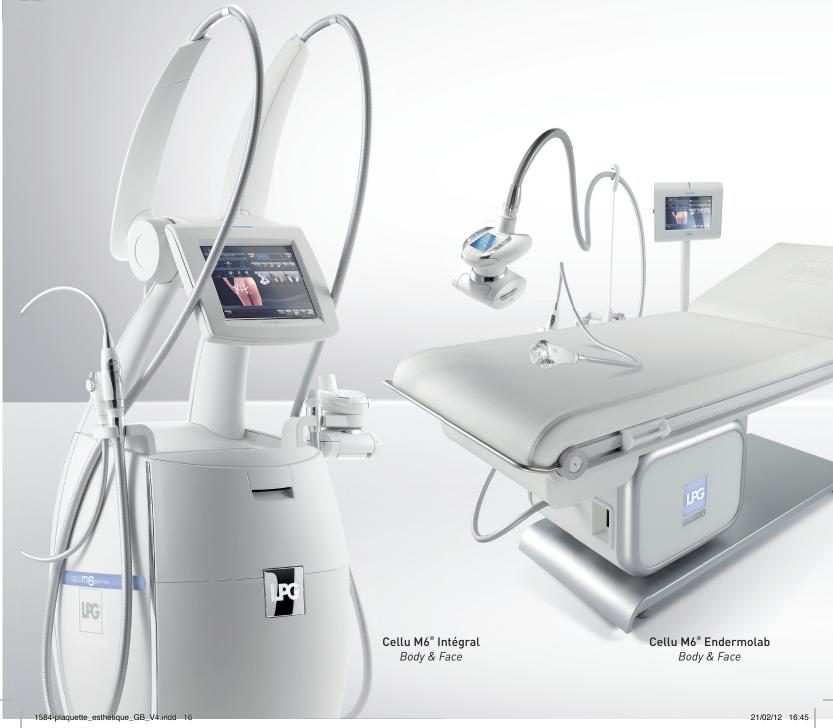

### **BODY AND FACE**

CONTINUALLY ON THE FOREFRONT OF SCIENTIFIC DISCOVERY, LPG HAS JUST INTRODUCED THE LATEST GENERATION OF CELLU M6 TECHNOLOGY. THE RESULT OF 26 YEARS OF RESEARCH AND DEVELOPMENT, THE CELLU M6 INTEGRAL AND CELLU M6 ENDERMOLAB WILL ENABLE YOU TO MASTER THE ART OF MECHANO-STIMULATION.

### Two new Cellu M6®

Cellu M6® Integral