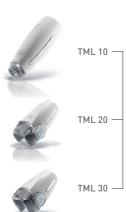

### **LIFT HEADS**

**TML 10:** Lips and eye contours.

TML 20: Entire face.

TML 30: Chest and neckline.

### LIFT HEADS

Therapeutic (oedema, fibrosis) and aesthetic (anti-ageing) face treatment.

**TML 10:** Lips and eye contours.

TML 20: Entire face.

**TML 30:** Chest and neckline.