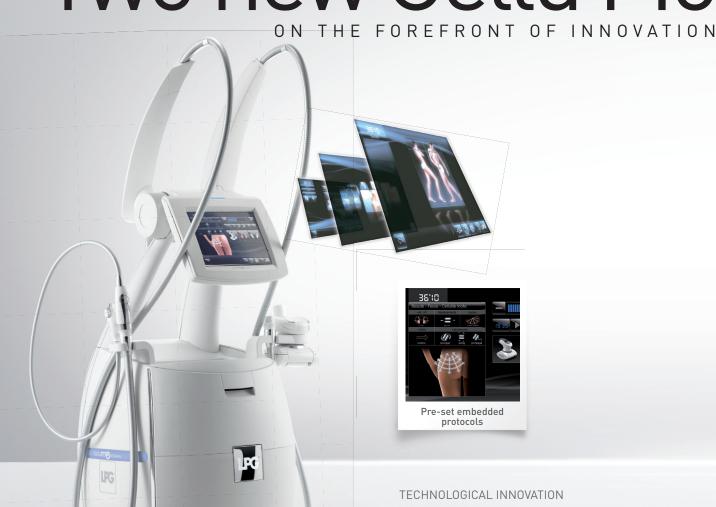

### **BODY AND FACE**

CONTINUALLY ON THE FOREFRONT OF SCIENTIFIC DISCOVERY, LPG HAS JUST INTRODUCED THE LATEST GENERATION OF CELLU M6 TECHNOLOGY. THE RESULT OF 26 YEARS OF RESEARCH AND DEVELOPMENT, THE CELLU M6 INTEGRAL AND CELLU M6 ENDERMOLAB WILL ENABLE YOU TO MASTER THE ART OF MECHANO-STIMULATION.

### Two new Cellu M6®

#### TECHNOLOGICAL INNOVATION

- Unparalleled anti-aging and body contouring performance;
- Optimal comfort levels for both practitioner and client;
- Preset protocols 26 years of know-how at your fingertips; now, with the simplicity of touch-screen technology, you can quickly master techniques and create visible, lasting results;
- Dramatically expanded treatment menu with body and face applications.

Cellu M6® Integral