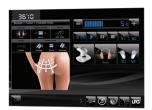

### INTEGRATED LPG COACH

- → Adjustable color touch screen.
- → Step-by-step preconfigured care protocols to visually follow the progress of Endermolift and Lipomassage sessions.
- $\rightarrow$  180° screen rotating mobilty.

### **BODY MODULE**

### ADAPTABLE CONNECTIVITY

- → Plug & Care technology for greater flexibility.
- $\rightarrow \ \, \text{USB port for } \mathbf{regular \, LPG \, update} \\ \mathbf{downloads} \, (\text{new protocols}).$