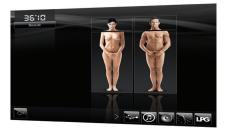

### **ERGODRIVE HEAD**

The driving seat of the system which accommodates 3 different KM Roll.

### KM ROLL

Exclusive LPG patent: independently motorized rollers.

KM80: (NEW) specifically for large

areas (fat reduction and smoothing).

KM70: Firming and anti-ageing.

**KM50:** specifically for narrow areas (fat reduction & smoothing).