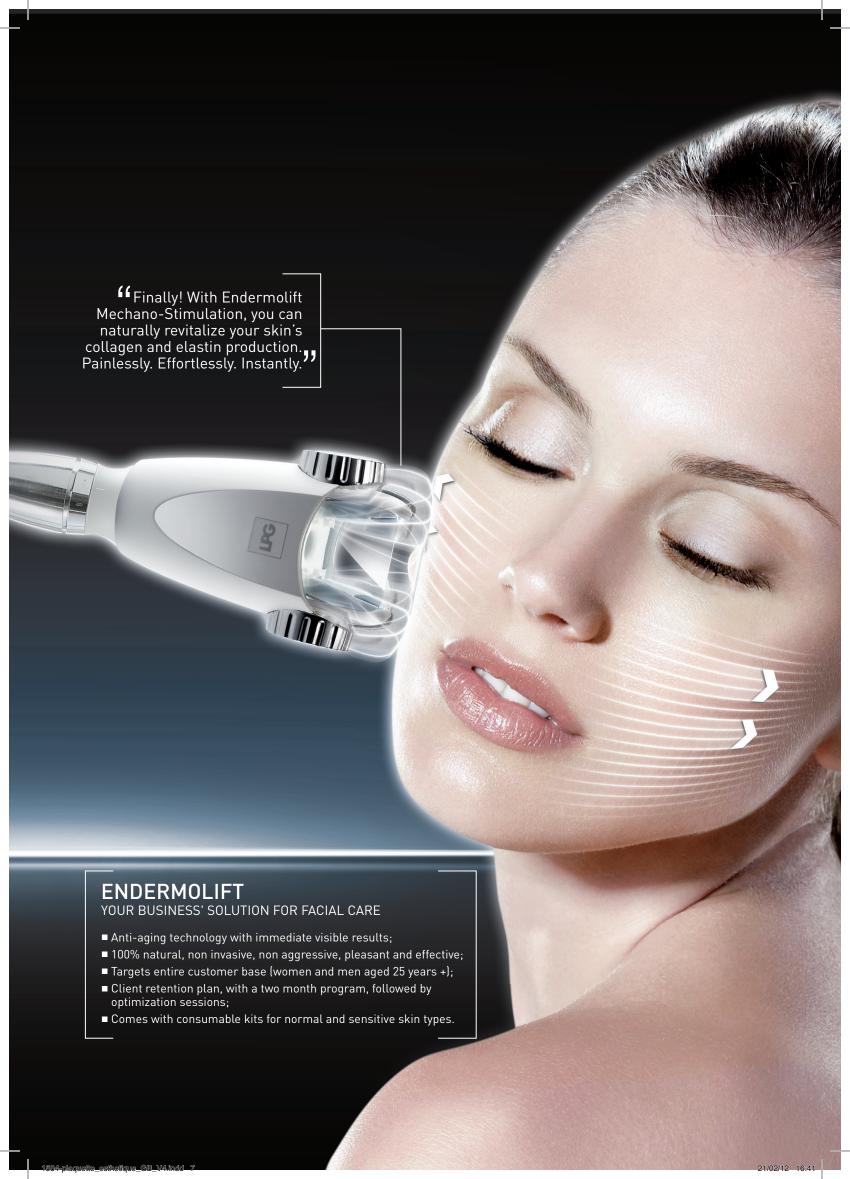

### Endermolift

ANTI-AGING REDENSIFICATION

### A TECHNOLOGICAL INNOVATION

### LPG Endermolift is an exclusive anti-aging technique:

As LPG Lift technology delivers gentle micro-pulses to skin's surface, it triggers a biological response in the deep 'youth cells', which makes them restart natural collagen and elastin production.

Each year, skin loses 1% of its collagen