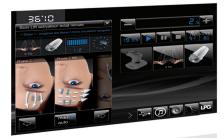

### Cellu M6° Endermolab S

### INTEGRATED LPG COACH

- → Adjustable color touch screen.
- → Step-by-step preconfigured care protocols to visually follow the progress of Endermolift and Lipomassage sessions.
- $\rightarrow$  180° screen rotating mobilty.

### **BODY MODULE**

### New Ergodrive care head

- → Unprecedented depth of tissue grabbing for greater effectiveness.
- → Independent motorized rollers (LPG patents) for high-precision treatment.
- → Control screen, integrated commands, and rotating head for greater usability.
- → 4 rotations of rollers for personalized results (Slim down, Firm, Resculpt, Smooth).