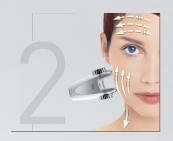

### **LIFT HEADS**

**TML 10:** Lips and eye contours.

TML 20: Entire face.

TML 30: Chest and neckline.

### LIFT HEADS

Therapeutic (oedema, fibrosis) and aesthetic (anti-ageing) face treatment.

**TML 10:** Lips and eye contours.

TML 20: Entire face.

**TML 30:** Chest and neckline.