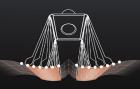

### SKIN REJUVENATION

OVER TIME, FIBROBLASTS — A.K.A. 'YOUTH CELLS' — BEGIN TO SLOW THEIR PRODUCTION OF COLLAGEN AND ELASTIN.

THEN, AS SKIN LOSES DENSITY, THE VISIBLE SIGNS OF AGING APPEAR: WRINKLES, SAGGING SKIN, AND A DRY, DULL COMPLEXION.

### LPG Endermolift is an exclusive anti-aging technique:

As LPG Lift technology delivers gentle micro-pulses to skin's surface, it triggers a biological response in the deep 'youth cells', which makes them restart natural collagen and elastin production.

Each year, skin loses 1% of its collagen