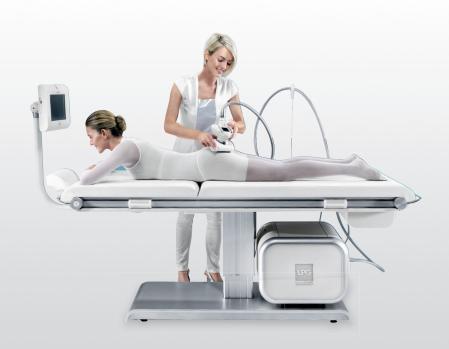

### Cellu M6° Endermolab S

### INTEGRATED LPG COACH

- → Adjustable color touch screen.
- → Step-by-step preconfigured care protocols to visually follow the progress of Endermolift and Lipomassage sessions.
- $\rightarrow$  180° screen rotating mobilty.

### **BODY MODULE**

### New Ergodrive care head

- → Unprecedented depth of tissue grabbing for greater effectiveness.
- → Independent motorized rollers (LPG patents) for high-precision treatment.
- → Control screen, integrated commands, and rotating head for greater usability.
- → 4 rotations of rollers for personalized results (Slim down, Firm, Resculpt, Smooth).

### FACE MODULE

### 3 new Lift care heads.

- → More dynamic cellular stimulation.
- → Adjustable lift for each skin type.
- → 3 intensity settings for high-precision redensifying (Clarify, Replenish, Firm).

### ADAPTABLE CONNECTIVITY

- → Plug & Care technology for greater flexibility.
- $\rightarrow \ \, \text{USB port for } \mathbf{regular \, LPG \, update} \\ \mathbf{downloads} \, (\text{new protocols}).$

### PREMIUM TREATMENT TABLE

- → Adjustable height and reclining back-rest.
- → White leather and chrome finish.
- → Prestige comfort.

**Endermologie** is an exclusive technique of **cellular stimulation by mechanotransduction**. Created by LPG in 1986, it enables **100% natural** care of fat storage and ageing skin.