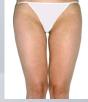

### GYNOID LIPOMASSAGE TREATMENT

Slims saddlebags, thighs and smoothes cellulite.

5

**BEFORE** 

AFTER\*