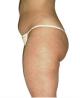

### GYNOID LIPOMASSAGE TREATMENT

Slims saddlebags, thighs and smoothes cellulite.

5

**BEFORE** 

AFTER\*