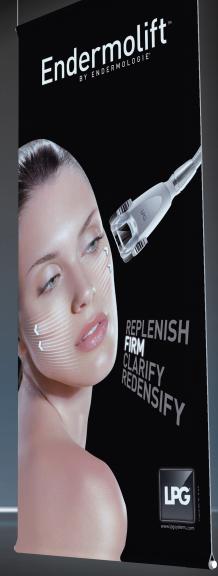

### Endermolift

ANTI-AGING REDENSIFICATION

### LPG Endermolift is an exclusive anti-aging technique:

As LPG Lift technology delivers gentle micro-pulses to skin's surface, it triggers a biological response in the deep 'youth cells', which makes them restart natural collagen and elastin production.

### **3 SEQUENTIALITIES FOR** TARGETED SKIN REDENSIFICATION

Clarify complexion

- → 4 pulses/second (4 Hz)
- Revascularize for a healthy glow
- Drain toxins
- Reduce puffiness and dark circles

Fill-in wrinkles

- Smooth fine lines and wrinkles
- Such as: crow's feet, frown lines, worry lines, lip lines

Firm facial contours

- → **16** pulses/second [16 Hz]
- Reshape jaw lines
- Reduce laugh lines (nasolabial fold)