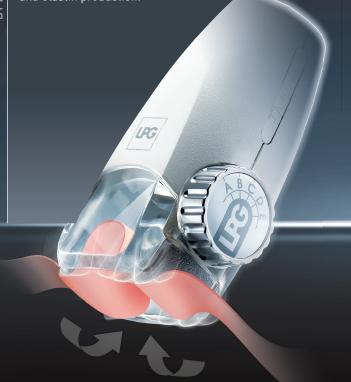

### **ERGODRIVE HEAD**

The driving seat of the system which accommodates 3 different KM Roll.

### KM ROLL

Exclusive LPG patent: independently motorized rollers.

KM80: (NEW) specifically for large

areas (fat reduction and smoothing).

KM70: Firming and anti-ageing.

**KM50:** specifically for narrow areas (fat reduction & smoothing).

#### **ERGODRIVE HEAD**

The driving seat of the system which accommodates 3 different KM Roll.

### KM ROLL

Exclusive LPG patent: independently motorized rollers.

**KM80:** (NEW) specifically for large areas (fat reduction and smoothing).

KM70: Firming and anti-ageing.

**KM50:** specifically for narrow areas (fat reduction & smoothing).