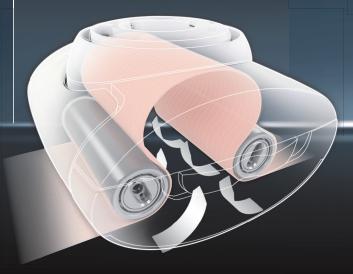

### **ERGODRIVE HEAD**

The driving seat of the system which accommodates 3 different KM Roll.

### KM ROLL

Exclusive LPG patent: independently motorized rollers.

KM80: (NEW) specifically for large

areas (fat reduction and smoothing).

KM70: Firming and anti-ageing.

**KM50:** specifically for narrow areas (fat reduction & smoothing).

#### **ERGODRIVE HEAD**

The driving seat of the system which accommodates 3 different KM Roll.

### KM ROLL

Exclusive LPG patent: independently motorized rollers.

**KM80:** (NEW) specifically for large areas (fat reduction and smoothing).

KM70: Firming and anti-ageing.

**KM50:** specifically for narrow areas (fat reduction & smoothing).