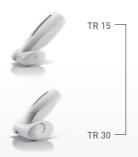

### TR50

Dedicated to therapeutic applications: fibrosis, oedema, inflammation, pre- and post-liposuction etc.

### LIFT HEADS

Therapeutic (oedema, fibrosis) and aesthetic (anti-ageing) face treatment.

**TML 10:** Lips and eye contours.

TML 20: Entire face.

**TML 30:** Chest and neckline.