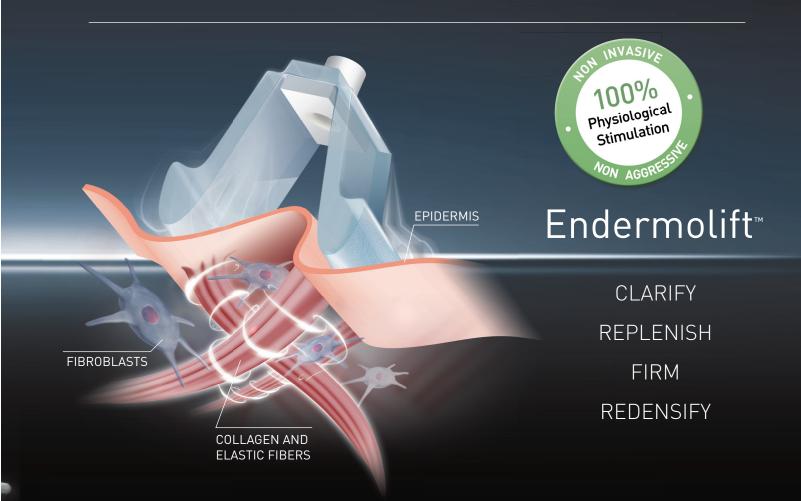

### SKIN REJUVENATION

OVER TIME, FIBROBLASTS — A.K.A. 'YOUTH CELLS' — BEGIN TO SLOW THEIR PRODUCTION OF COLLAGEN AND ELASTIN.

THEN, AS SKIN LOSES DENSITY, THE VISIBLE SIGNS OF AGING APPEAR: WRINKLES, SAGGING SKIN, AND A DRY, DULL COMPLEXION.

### LPG Endermolift is an exclusive anti-aging technique:

As LPG Lift technology delivers gentle micro-pulses to skin's surface, it triggers a biological response in the deep 'youth cells', which makes them restart natural collagen and elastin production.

Each year, skin loses 1% of its collagen