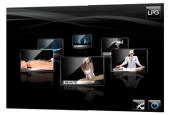

### FACE MODULE

### 3 new Lift care heads.

- → More dynamic cellular stimulation.
- → Adjustable lift for each skin type.
- → 3 intensity settings for high-precision redensifying (Clarify, Replenish, Firm).