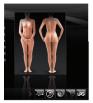

Since the body is prone to skin sagging (from aging, pregnancy, rapid weight loss, etc.), Lipomassage collagen and elastin stimulation is also ideal for firming skin and recontouring curves.

Only 30% of women who have undergone liposuction say they are happy with the results.\*

### 3 ROLL FOR TARGETED BODY CONTOURING

Smoothes cellulite resculpts body contours

- → Roll'up Major
- → Roll'up Minor
- Smoothes cellulite
- Increases fluid exchanges
- Reshapes curves

boosts adipocytes' lipolysis

- → Roll' Ir
- Targets thick fat deposits
- Stimulates adipocytes
- Activates lipolysis

- → Roll' Out
- Stimulates collagen and elastin production
- Tones skin tissue

\*Source : Les Nouvelles Esthétique. Septembre 2007