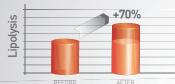

### TECHNOLOGICAL INNOVATION

**ENDERMOLOGIE®** 

LPG Lipomassage is a unique body contouring technique that uses cellular stimulation. The LPG Roll (patented) gently kneads skin and the underlying fat deposits to reactivate the body's lipolysis (fat release).

### **RESULTS:**

→ The mechanical stimulation of an LPG Roll smoothes the dermal-hypodermal junction in-depth\*

→ Skin is visibly smoothed\*.

Week 16

→ **Lipolysis** is naturally reactivated\*\*.

Effective And Sustained At Six Months With Endermologie® - Demonstrated By Several Quantitative Evaluations. Nouv. DermatoL., vol. 23, 2004. - \*\* LAFONTAN M.: "Evaluation of the effects of LPG® Technology on lipolysis and gene expression using microdialysis "in situ" and DNA microarray technologies, respectively. Clinical Investigation Center, CHU Toulouse, France. Research Report 2009.