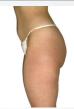

### GYNOID LIPOMASSAGE TREATMENT

Slims saddlebags, thighs and smoothes cellulite.

5

**BEFORE** 

AFTER\*