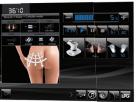

#### New Ergodrive care head

- $\rightarrow \mbox{ Unprecedented depth of tissue grabbing} \\ \mbox{ for greater effectiveness.}$
- → Independent motorized rollers (LPG patents) for high-precision treatment.
- $\,\rightarrow\,$  Control screen, integrated commands, and rotating head for greater usability.
- → 4 rotations of rollers for personalized results (Slim down, Firm, Resculpt, Smooth).

#### New Ergodrive treatment head

- → Unprecedented depth of tissular grabbing for greater effectiveness.
- → Independent motorized rollers (LPG patents) for high-precision treatment.
- → Control screen, integrated commands and rotating head for greater usability.
- → 4 rotations of rollers for personalized results (Slim down, Firm, Resculpt, Smooth).

#### 3 ROLL FOR TARGETED BODY CONTOURING

Smoothes cellulite resculpts body contours

- → Roll'up Major
- → Roll'up Minor
- Smoothes cellulite
- Increases fluid exchanges
- Reshapes curves

boosts adipocytes' lipolysis