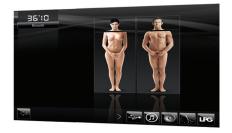

#### **BODY MODULE**

#### New Ergodrive treatment head

- → Unprecedented depth of tissular grabbing for greater effectiveness.
- → Independent motorized rollers (LPG patents) for high-precision treatment.
- → Control screen, integrated commands and rotating head for greater usability.
- → 4 rotations of rollers for personalized results (Slim down, Firm, Resculpt, Smooth).

#### 3 new Lift treatment heads

- ightarrow More dynamic cellular stimulation.
- → Adjustable lift for each skin type.
- → 3 intensities for high-precision redensifying (Clarify, Replenish, Firm).