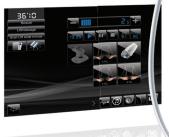

#### INTEGRATED LPG COACH

- ightarrow Adjustable color touch screen.
- → Step-by-step preconfigured care protocols to visually follow the progress of Endermolift and Lipomassage sessions.

## Cellu M6° Integral 🗓

- → Adjustable color touch screen.
- → Pre-loaded treatment protocols.