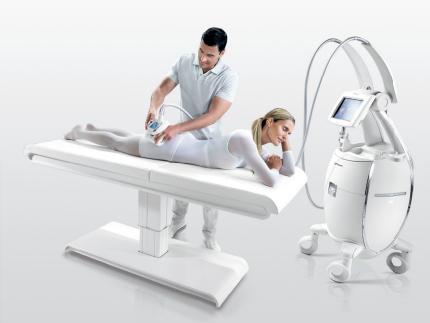

## Cellu M6° Integral S

#### INTEGRATED LPG COACH

- ightarrow Adjustable color touch screen.
- → Step-by-step preconfigured care protocols to visually follow the progress of Endermolift and Lipomassage sessions.

#### **BODY MODULE**

#### New Ergodrive care head

- $\rightarrow \mbox{ Unprecedented depth of tissue grabbing} \\ \mbox{ for greater effectiveness.}$
- → Independent motorized rollers (LPG patents) for high-precision treatment.
- $\,\rightarrow\,$  Control screen, integrated commands, and rotating head for greater usability.
- → 4 rotations of rollers for personalized results (Slim down, Firm, Resculpt, Smooth).

#### FACE MODULE

#### 3 new Lift care heads.

- → More dynamic cellular stimulation.
- → Adjustable lift for each skin type.
- → 3 intensity settings for high-precision redensifying (Clarify, Replenish, Firm).

→ Plug & Care technology for greater flexibility.

## Cellu M6® Integral S Body and face care

High-technology slimming and anti-ageing

1582-1-PLAQUETTE-INTEGRAL-s-EN.indd 3 15/10/09 10:08:19

**Endermologie** is an exclusive technique of **cellular stimulation** by mechanotransduction. Created by LPG in 1986, it enables 100% natural care of fat storage and ageing skin.