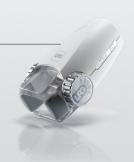

#### New Ergodrive care head

- $\rightarrow \mbox{ Unprecedented depth of tissue grabbing} \\ \mbox{ for greater effectiveness.}$
- → Independent motorized rollers (LPG patents) for high-precision treatment.
- $\,\rightarrow\,$  Control screen, integrated commands, and rotating head for greater usability.
- → 4 rotations of rollers for personalized results (Slim down, Firm, Resculpt, Smooth).

#### **ERGODRIVE HEAD**

The driving seat of the system which accommodates 3 different KM Roll.

#### **KM ROLL**

Exclusive LPG patent: independently motorized rollers.

KM80: (NEW) specifically for large

areas (fat reduction and smoothing).

KM70: Firming and anti-ageing.

**KM50:** specifically for narrow areas