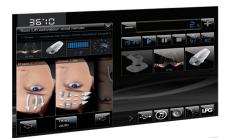

#### **ERGODRIVE HEAD**

The driving seat of the system which accommodates 3 different KM Roll.

#### **KM ROLL**

Exclusive LPG patent: independently motorized rollers.

KM80: (NEW) specifically for large

areas (fat reduction and smoothing).

KM70: Firming and anti-ageing.

**KM50:** specifically for narrow areas

#### **KM ROLL**

Exclusive LPG patent: independently motorized rollers.

KM80: (NEW) specifically for large areas (fat reduction and smoothing).

KM70: Firming and anti-ageing.

KM50: specifically for narrow areas (fat reduction & smoothing).