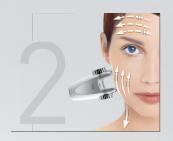

## Endermolift

ANTI-AGING REDENSIFICATION

#### A TECHNOLOGICAL INNOVATION

#### LPG Endermolift is an exclusive anti-aging technique:

As LPG Lift technology delivers gentle micro-pulses to skin's surface, it triggers a biological response in the deep 'youth cells', which makes them restart natural collagen and elastin production.