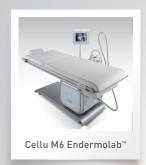

## Cellu M6° Integral 🗓

- → Adjustable color touch screen.
- → Pre-loaded treatment protocols.

#### THERAPEUTIC MODULE

#### New TR50 treatment head

- → Specially designed for therapeutic applications.
- → Independent motorized rollers (LPG patents).
- $\rightarrow \ 3 \ \text{settings for high-precision tissular grabbing} \\ \text{(deep or superficial)}.$
- $\rightarrow \ \ \text{Control screen and integrated commands}.$

#### **BODY MODULE**

#### New Ergodrive treatment head

- → Unprecedented depth of tissular grabbing for greater effectiveness.
- → Independent motorized rollers (LPG patents) for high-precision treatment.
- → Control screen, integrated commands and rotating head for greater usability.
- → 4 rotations of rollers for personalized results (Slim down, Firm, Resculpt, Smooth).

#### 3 new Lift treatment heads

- ightarrow More dynamic cellular stimulation.
- → Adjustable lift for each skin type.
- → 3 intensities for high-precision redensifying (Clarify, Replenish, Firm).