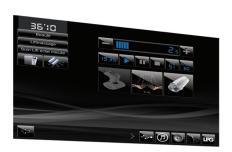

#### INTEGRATED LPG COACH

- ightarrow Adjustable color touch screen.
- → Step-by-step preconfigured care protocols to visually follow the progress of Endermolift and Lipomassage sessions.

#### **BODY MODULE**

#### New Ergodrive care head

- $\rightarrow \mbox{ Unprecedented depth of tissue grabbing} \\ \mbox{ for greater effectiveness.}$
- → Independent motorized rollers (LPG patents) for high-precision treatment.
- $\,\rightarrow\,$  Control screen, integrated commands, and rotating head for greater usability.
- → 4 rotations of rollers for personalized results (Slim down, Firm, Resculpt, Smooth).