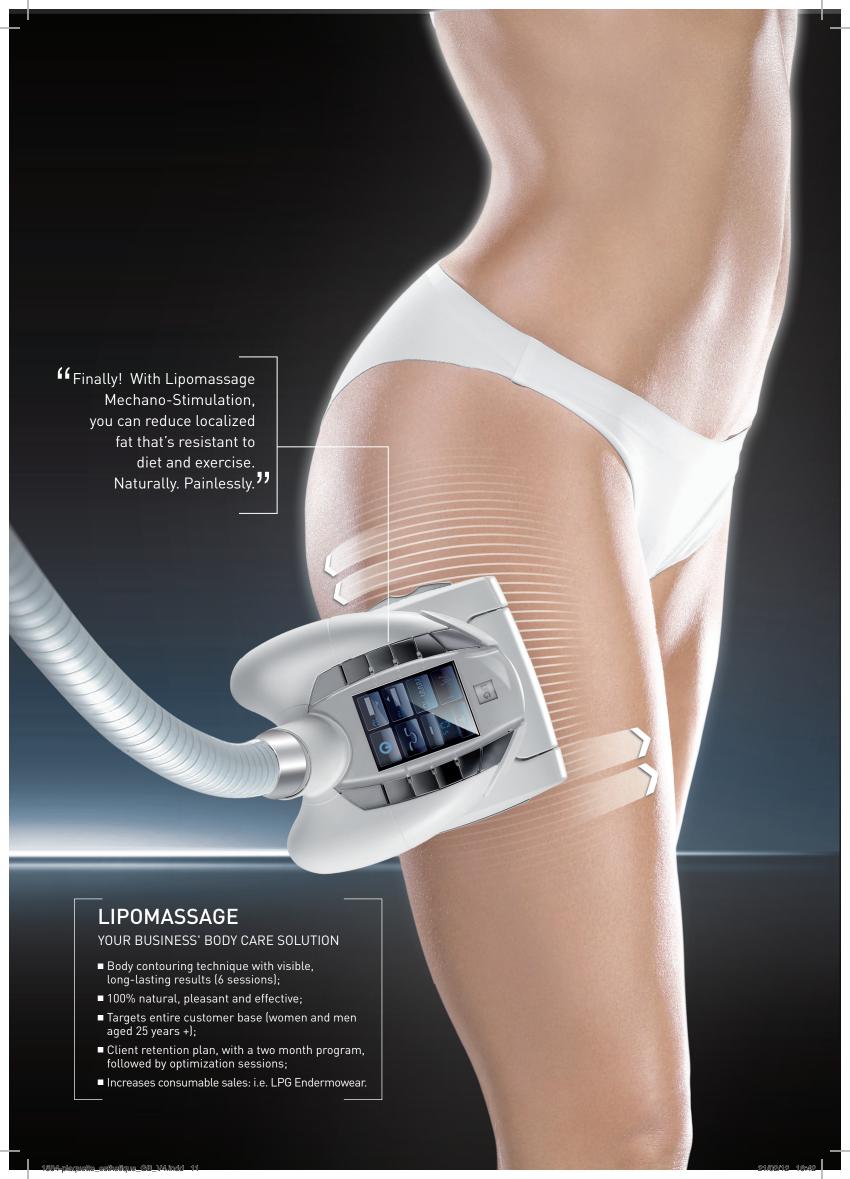

# Lipomassage

TARGETED BODY CONTOURING

#### TECHNOLOGICAL INNOVATION

**ENDERMOLOGIE®** 

LPG Lipomassage is a unique body contouring technique that uses cellular stimulation. The LPG Roll (patented) gently kneads skin and the underlying fat deposits to reactivate the body's lipolysis (fat release).

Since the body is prone to skin sagging (from aging, pregnancy, rapid weight loss, etc.), Lipomassage collagen and elastin stimulation is also ideal for firming skin and recontouring curves.

Only 30% of women who have undergone liposuction say they are happy with the results.\*

#### 3 ROLL FOR TARGETED BODY CONTOURING

Smoothes cellulite resculpts body contours

- → Roll'up Major
- → Roll'up Minor
- Smoothes cellulite
- Increases fluid exchanges
- Reshapes curves

boosts adipocytes' lipolysis

- → Roll' Ir
- Targets thick fat deposits
- Stimulates adipocytes
- Activates lipolysis

- → Roll' Out
- Stimulates collagen and elastin production
- Tones skin tissue

\*Source : Les Nouvelles Esthétique. Septembre 2007