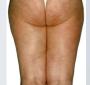

#### GYNOID LIPOMASSAGE TREATMENT

Slims saddlebags, thighs and smoothes cellulite.

5

**BEFORE** 

AFTER\*