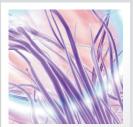

## **Endermolift**

ANTI-AGING REDENSIFICATION

Renewed collagen fibers

#### **RESULTS AFTER EIGHT WEEKS:**

As collagen and elastin fibers are revitalized, dermis density is recovered.

→ Collagen (A) and elastin fibers (B) networks are denser, with a reinforced structure.

We

→ Facial contours are visibly redefined.

REVUZ J.: "Clinical and Histological Effects of the Lift 6 device. Used on Aging Facial Skin". Nouv. Dermatol., vol. 21, 2002: 335-342