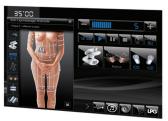

#### THERAPEUTIC MODULE

#### New TR50 treatment head

- → Specially designed for therapeutic applications.
- → Independent motorized rollers (LPG patents).
- $\rightarrow \ 3 \ \text{settings for high-precision tissular grabbing} \\ \text{(deep or superficial)}.$
- $\rightarrow \ \ \text{Control screen and integrated commands}.$