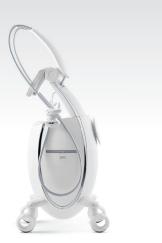

#### **ERGODRIVE HEAD**

The driving seat of the system which accommodates 3 different KM Roll.