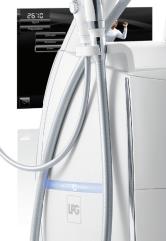

#### **MOBILITY**

→ 4 wheels for better maneuverability.

#### **ADAPTABLE CONNECTIVITY**

- → Plug & Care technology for greater flexibility.
- ightarrow USB port for **regular LPG update downloads** (new protocols).