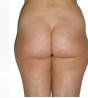

#### GYNOID LIPOMASSAGE TREATMENT

Slims saddlebags, thighs and smoothes cellulite.

5

**BEFORE** 

AFTER\*