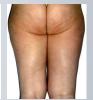

#### GYNOID LIPOMASSAGE TREATMENT

Slims saddlebags, thighs and smoothes cellulite.

5

**BEFORE** 

AFTER\*