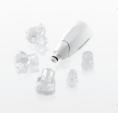

#### **ERGODRIVE HEAD**

The driving seat of the system which accommodates 3 different KM Roll.

#### **KM ROLL**

Exclusive LPG patent: independently motorized rollers.

KM80: (NEW) specifically for large

areas (fat reduction and smoothing).

KM70: Firming and anti-ageing.

**KM50:** specifically for narrow areas

(fat reduction & smoothing).

#### **AUXILIARY HEADS**

For access to smaller areas.

LPG SYSTEMS S.A. INTERNATIONAL // MARKETING 2753, Route des Dolines - BP 243 06905 Sophia-Antipolis Cedex - France Tel.: +33 (0)4 92 38 39 00

Fax: +33 (0)4 92 96 09 65 www.lpgsystems.com