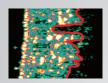

#### **RESULTS AFTER EIGHT WEEKS:**

As collagen and elastin fibers are revitalized, dermis density is recovered.

→ Collagen (A) and elastin fibers (B) networks are denser, with a reinforced structure.

We

→ Facial contours are visibly redefined.

REVUZ J.: "Clinical and Histological Effects of the Lift 6 device. Used on Aging Facial Skin". Nouv. Dermatol., vol. 21, 2002: 335-342