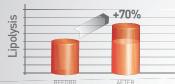

#### TECHNOLOGICAL INNOVATION

**ENDERMOLOGIE®** 

LPG Lipomassage is a unique body contouring technique that uses cellular stimulation. The LPG Roll (patented) gently kneads skin and the underlying fat deposits to reactivate the body's lipolysis (fat release).

#### **RESULTS:**

→ The mechanical stimulation of an LPG Roll smoothes the dermal-hypodermal junction in-depth\*

→ Skin is visibly smoothed\*.

Week 16

→ **Lipolysis** is naturally reactivated\*\*.

Effective And Sustained At Six Months With Endermologie® - Demonstrated By Several Quantitative Evaluations. Nouv. DermatoL., vol. 23, 2004. - \*\* LAFONTAN M.: "Evaluation of the effects of LPG® Technology on lipolysis and gene expression using microdialysis "in situ" and DNA microarray technologies, respectively. Clinical Investigation Center, CHU Toulouse, France. Research Report 2009.