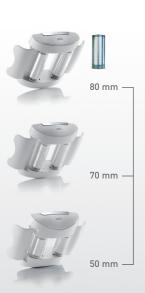

#### **KM ROLL**

Exclusive LPG patent: independently motorized rollers.

KM80: (NEW) specifically for large

areas (fat reduction and smoothing).

KM70: Firming and anti-ageing.

**KM50:** specifically for narrow areas

#### **KM ROLL**

Exclusive LPG patent: independently motorized rollers.

KM80: (NEW) specifically for large areas (fat reduction and smoothing).

KM70: Firming and anti-ageing.

KM50: specifically for narrow areas (fat reduction & smoothing).