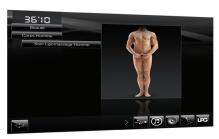

#### INTEGRATED LPG COACH

- ightarrow Adjustable color touch screen.
- → Step-by-step preconfigured care protocols to visually follow the progress of Endermolift and Lipomassage sessions.

## Cellu M6° Integral 🗓

- → Adjustable color touch screen.
- → Pre-loaded treatment protocols.