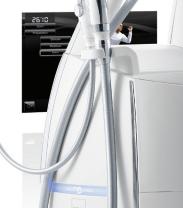

#### **MOBILITY**

→ 4 wheels for better maneuverability.

#### **ADAPTABLE CONNECTIVITY**

- → Plug & Care technology for greater flexibility.
- ightarrow USB port for **regular LPG update downloads** (new protocols).