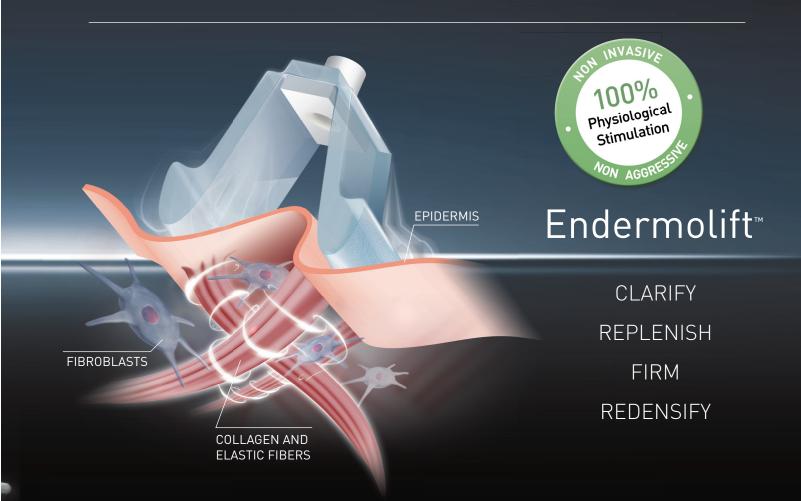

## Endermolift

ANTI-AGING REDENSIFICATION

#### LPG Endermolift is an exclusive anti-aging technique:

As LPG Lift technology delivers gentle micro-pulses to skin's surface, it triggers a biological response in the deep 'youth cells', which makes them restart natural collagen and elastin production.

#### **3 SEQUENTIALITIES FOR** TARGETED SKIN REDENSIFICATION

Clarify complexion

- → 4 pulses/second (4 Hz)
- Revascularize for a healthy glow
- Drain toxins
- Reduce puffiness and dark circles

Fill-in wrinkles

- Smooth fine lines and wrinkles
- Such as: crow's feet, frown lines, worry lines, lip lines

Firm facial contours

- → **16** pulses/second [16 Hz]
- Reshape jaw lines
- Reduce laugh lines (nasolabial fold)