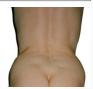

#### GYNOID LIPOMASSAGE TREATMENT

Slims saddlebags, thighs and smoothes cellulite.

5

**BEFORE** 

AFTER\*