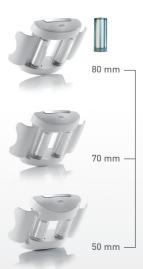

#### **ERGODRIVE HEAD**

The driving seat of the system which accommodates 3 different KM Roll.

#### **KM ROLL**

Exclusive LPG patent: independently motorized rollers.

KM80: (NEW) specifically for large

areas (fat reduction and smoothing).

KM70: Firming and anti-ageing.

**KM50:** specifically for narrow areas

(fat reduction & smoothing).