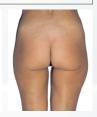

#### GYNOID LIPOMASSAGE TREATMENT

Slims saddlebags, thighs and smoothes cellulite.

5

**BEFORE** 

AFTER\*

#### 3 ROLL FOR TARGETED BODY CONTOURING

Smoothes cellulite resculpts body contours

- → Roll'up Major
- → Roll'up Minor
- Smoothes cellulite
- Increases fluid exchanges
- Reshapes curves

boosts adipocytes' lipolysis