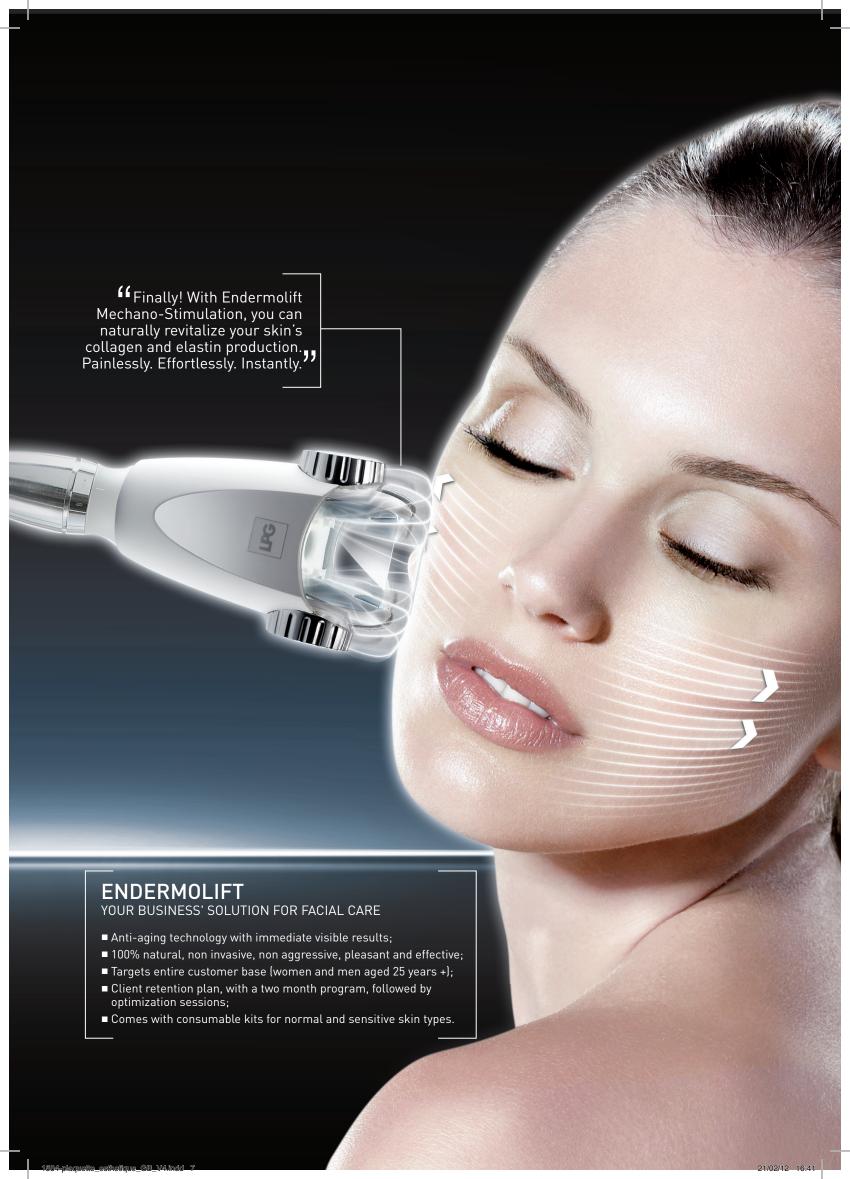

## Endermolift

ANTI-AGING REDENSIFICATION

#### A TECHNOLOGICAL INNOVATION

#### LPG Endermolift is an exclusive anti-aging technique:

As LPG Lift technology delivers gentle micro-pulses to skin's surface, it triggers a biological response in the deep 'youth cells', which makes them restart natural collagen and elastin production.