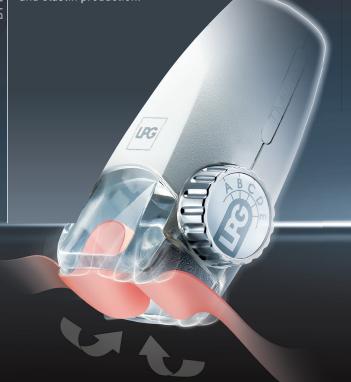

#### New Ergodrive care head

- $\rightarrow \mbox{ Unprecedented depth of tissue grabbing} \\ \mbox{ for greater effectiveness.}$
- → Independent motorized rollers (LPG patents) for high-precision treatment.
- $\,\rightarrow\,$  Control screen, integrated commands, and rotating head for greater usability.
- → 4 rotations of rollers for personalized results (Slim down, Firm, Resculpt, Smooth).

#### 3 new Lift care heads.

- → More dynamic cellular stimulation.
- → Adjustable lift for each skin type.
- → 3 intensity settings for high-precision redensifying (Clarify, Replenish, Firm).

→ Plug & Care technology for greater flexibility.

#### **ERGODRIVE HEAD**

The driving seat of the system which accommodates 3 different KM Roll.

#### **KM ROLL**

Exclusive LPG patent: independently motorized rollers.

KM80: (NEW) specifically for large

areas (fat reduction and smoothing).

KM70: Firming and anti-ageing.

**KM50:** specifically for narrow areas

#### **LIFT HEADS**

TML 10: Lips and eye contours.

TML 20: Entire face.

TML 30: Chest and neckline.