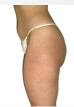

#### ANDROID LIPOMASSAGE TREATMENT

Reduces fat deposits to slim the upper body.

BEFORE

AFTER\*

#### LPG CELLULITE-SMOOTHING TREATMENT

Reduces fat deposits, smoothes cellulite and redensifies skin.

**BEFORE** 

AFTFR\*

#### GYNOID LIPOMASSAGE TREATMENT

Slims saddlebags, thighs and smoothes cellulite.

5

**BEFORE** 

AFTER\*

#### LPG DRAINING TREATMENT-AQUEOUS CELLULITE

Drains and smoothes 'watery' cellulite.

BEFORE

AFTER\*

#### LIPOMASSAGE TOTAL CARE

Slims stubborn fat deposits (upper and lower body), smoothes cellulite dimpling and redensifies skin.

BEFORE

AFTER\*

#### LPG FIRMING AND CONTOURING TREATMENT

Intensifies collagen and elastin production for in-depth skin redensification.

BEFORE

AFTER\*

<sup>\*</sup>Results visible after 8 weeks of Lipomassage.