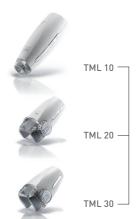

#### **LIFT HEADS**

TML 10: Lips and eye contours.

TML 20: Entire face.

TML 30: Chest and neckline.

TML 10 -**LIFT HEADS** 

Therapeutic (oedema, fibrosis) and aesthetic (anti-ageing) face treatment.

TML 10: Lips and eye contours.

TML 20: Entire face.

TML 30: Chest and neckline.