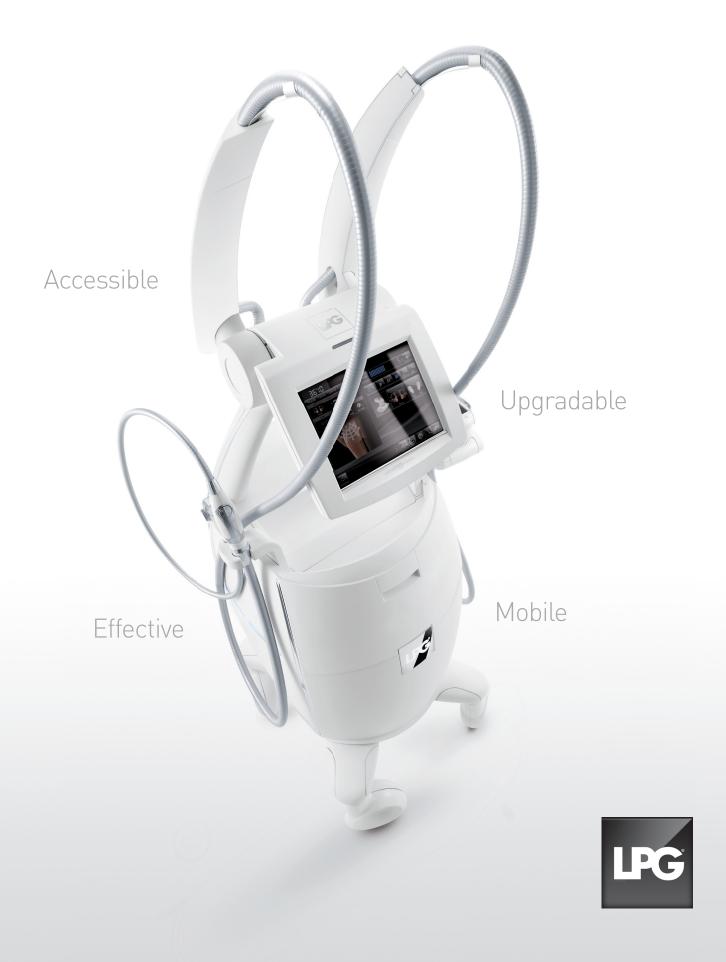

## Cellu M6° Integral S

#### INTEGRATED LPG COACH

- ightarrow Adjustable color touch screen.
- → Step-by-step preconfigured care protocols to visually follow the progress of Endermolift and Lipomassage sessions.

#### **BODY MODULE**

#### New Ergodrive care head

- $\rightarrow \mbox{ Unprecedented depth of tissue grabbing} \\ \mbox{ for greater effectiveness.}$
- → Independent motorized rollers (LPG patents) for high-precision treatment.
- $\,\rightarrow\,$  Control screen, integrated commands, and rotating head for greater usability.
- → 4 rotations of rollers for personalized results (Slim down, Firm, Resculpt, Smooth).

#### FACE MODULE

#### 3 new Lift care heads.

- → More dynamic cellular stimulation.
- → Adjustable lift for each skin type.
- → 3 intensity settings for high-precision redensifying (Clarify, Replenish, Firm).

→ Plug & Care technology for greater flexibility.

 $\rightarrow \ \, \text{USB port for } \mathbf{regular \, LPG \, update} \\ \mathbf{downloads} \, (\text{new protocols}).$ 

1582-1-PLAQUETTE-INTEGRAL-s-EN.indd 2 15/10/09 10:07:47