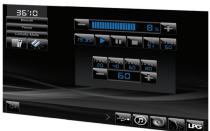

#### INTEGRATED LPG COACH

- ightarrow Adjustable color touch screen.
- → Step-by-step preconfigured care protocols to visually follow the progress of Endermolift and Lipomassage sessions.

#### **BODY MODULE**

#### New Ergodrive care head

- $\rightarrow \mbox{ Unprecedented depth of tissue grabbing} \\ \mbox{ for greater effectiveness.}$
- → Independent motorized rollers (LPG patents) for high-precision treatment.
- $\,\rightarrow\,$  Control screen, integrated commands, and rotating head for greater usability.
- → 4 rotations of rollers for personalized results (Slim down, Firm, Resculpt, Smooth).