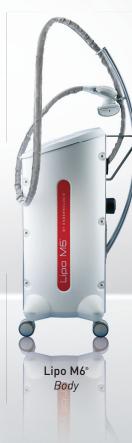

#### **BODY MODULE**

#### New Ergodrive treatment head

- → Unprecedented depth of tissular grabbing for greater effectiveness.
- → Independent motorized rollers (LPG patents) for high-precision treatment.
- → Control screen, integrated commands and rotating head for greater usability.
- → 4 rotations of rollers for personalized results (Slim down, Firm, Resculpt, Smooth).