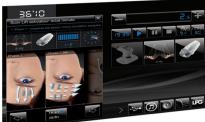

#### INTEGRATED LPG COACH

- ightarrow Adjustable color touch screen.
- → Step-by-step preconfigured care protocols to visually follow the progress of Endermolift and Lipomassage sessions.

## Cellu M6° Integral 🗓

- → Adjustable color touch screen.
- → Pre-loaded treatment protocols.