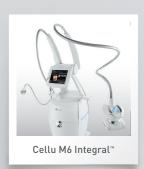

## Cellu M6° Integral S

#### INTEGRATED LPG COACH

- ightarrow Adjustable color touch screen.
- → Step-by-step preconfigured care protocols to visually follow the progress of Endermolift and Lipomassage sessions.

#### **BODY MODULE**

#### New Ergodrive care head

- $\rightarrow \mbox{ Unprecedented depth of tissue grabbing} \\ \mbox{ for greater effectiveness.}$
- → Independent motorized rollers (LPG patents) for high-precision treatment.
- $\,\rightarrow\,$  Control screen, integrated commands, and rotating head for greater usability.
- → 4 rotations of rollers for personalized results (Slim down, Firm, Resculpt, Smooth).

#### FACE MODULE

#### 3 new Lift care heads.

- → More dynamic cellular stimulation.
- → Adjustable lift for each skin type.
- → 3 intensity settings for high-precision redensifying (Clarify, Replenish, Firm).

→ Plug & Care technology for greater flexibility.

 $\rightarrow \ \, \text{USB port for } \mathbf{regular \, LPG \, update} \\ \mathbf{downloads} \, (\text{new protocols}).$ 

1582-1-PLAQUETTE-INTEGRAL-s-EN.indd 2 15/10/09 10:07:47