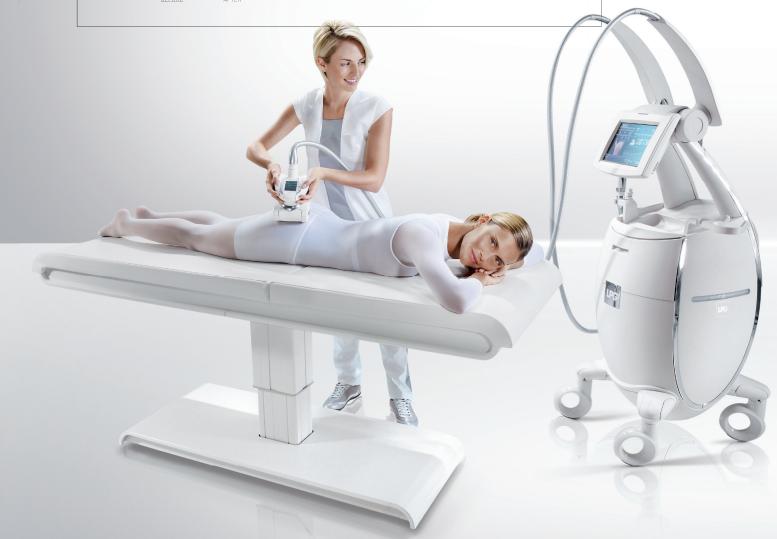

## Cellu M6° Integral S

#### INTEGRATED LPG COACH

- ightarrow Adjustable color touch screen.
- → Step-by-step preconfigured care protocols to visually follow the progress of Endermolift and Lipomassage sessions.

#### **BODY MODULE**

#### New Ergodrive care head

- $\rightarrow \mbox{ Unprecedented depth of tissue grabbing} \\ \mbox{ for greater effectiveness.}$
- → Independent motorized rollers (LPG patents) for high-precision treatment.
- $\,\rightarrow\,$  Control screen, integrated commands, and rotating head for greater usability.
- → 4 rotations of rollers for personalized results (Slim down, Firm, Resculpt, Smooth).