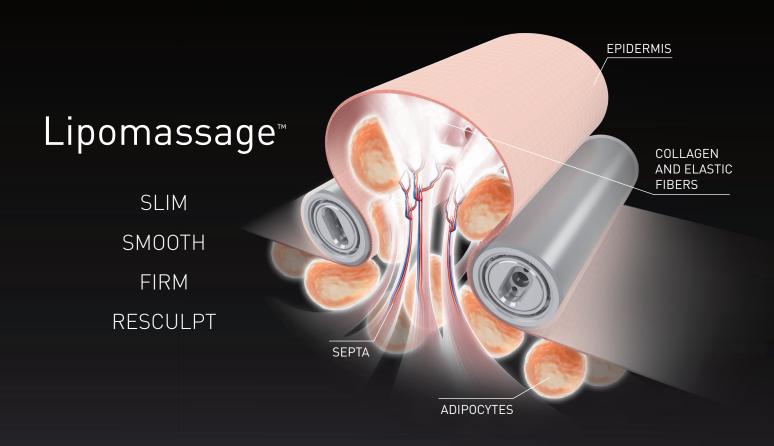

# Lipomassage

TARGETED BODY CONTOURING

#### TECHNOLOGICAL INNOVATION

**ENDERMOLOGIE®** 

LPG Lipomassage is a unique body contouring technique that uses cellular stimulation. The LPG Roll (patented) gently kneads skin and the underlying fat deposits to reactivate the body's lipolysis (fat release).

#### 3 ROLL FOR TARGETED BODY CONTOURING

Smoothes cellulite resculpts body contours

- → Roll'up Major
- → Roll'up Minor
- Smoothes cellulite
- Increases fluid exchanges
- Reshapes curves

boosts adipocytes' lipolysis

- → Roll' Ir
- Targets thick fat deposits
- Stimulates adipocytes
- Activates lipolysis

- → Roll' Out
- Stimulates collagen and elastin production
- Tones skin tissue

\*Source : Les Nouvelles Esthétique. Septembre 2007