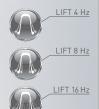

#### **3 SEQUENTIALITIES FOR** TARGETED SKIN REDENSIFICATION

Clarify complexion

- → 4 pulses/second (4 Hz)
- Revascularize for a healthy glow
- Drain toxins
- Reduce puffiness and dark circles

Fill-in wrinkles

- Smooth fine lines and wrinkles
- Such as: crow's feet, frown lines, worry lines, lip lines

Firm facial contours

- → **16** pulses/second [16 Hz]
- Reshape jaw lines
- Reduce laugh lines (nasolabial fold)