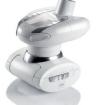

#### New Ergodrive care head

- $\rightarrow \mbox{ Unprecedented depth of tissue grabbing} \\ \mbox{ for greater effectiveness.}$
- → Independent motorized rollers (LPG patents) for high-precision treatment.
- $\,\rightarrow\,$  Control screen, integrated commands, and rotating head for greater usability.
- → 4 rotations of rollers for personalized results (Slim down, Firm, Resculpt, Smooth).

#### **KM ROLL**

Exclusive LPG patent: independently motorized rollers.

KM80: (NEW) specifically for large

areas (fat reduction and smoothing).

KM70: Firming and anti-ageing.

**KM50:** specifically for narrow areas

#### New Ergodrive treatment head

- → Unprecedented depth of tissular grabbing for greater effectiveness.
- → Independent motorized rollers (LPG patents) for high-precision treatment.
- → Control screen, integrated commands and rotating head for greater usability.
- → 4 rotations of rollers for personalized results (Slim down, Firm, Resculpt, Smooth).

#### **KM ROLL**

Exclusive LPG patent: independently motorized rollers.

KM80: (NEW) specifically for large areas (fat reduction and smoothing).

KM70: Firming and anti-ageing.

KM50: specifically for narrow areas (fat reduction & smoothing).