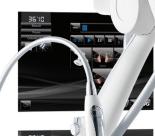

#### INTEGRATED LPG COACH

- ightarrow Adjustable color touch screen.
- → Step-by-step preconfigured care protocols to visually follow the progress of Endermolift and Lipomassage sessions.

#### **BODY MODULE**

#### New Ergodrive care head

- $\rightarrow \mbox{ Unprecedented depth of tissue grabbing} \\ \mbox{ for greater effectiveness.}$
- → Independent motorized rollers (LPG patents) for high-precision treatment.
- $\,\rightarrow\,$  Control screen, integrated commands, and rotating head for greater usability.
- → 4 rotations of rollers for personalized results (Slim down, Firm, Resculpt, Smooth).