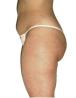

#### ANDROID LIPOMASSAGE TREATMENT

Reduces fat deposits to slim the upper body.

BEFORE

AFTER\*

#### LPG CELLULITE-SMOOTHING TREATMENT

Reduces fat deposits, smoothes cellulite and redensifies skin.

**BEFORE** 

AFTFR\*

#### GYNOID LIPOMASSAGE TREATMENT

Slims saddlebags, thighs and smoothes cellulite.

5

**BEFORE** 

AFTER\*

#### LPG DRAINING TREATMENT-AQUEOUS CELLULITE

Drains and smoothes 'watery' cellulite.

BEFORE

AFTER\*

#### LIPOMASSAGE TOTAL CARE

Slims stubborn fat deposits (upper and lower body), smoothes cellulite dimpling and redensifies skin.

BEFORE

AFTER\*

#### LPG FIRMING AND CONTOURING TREATMENT

Intensifies collagen and elastin production for in-depth skin redensification.

BEFORE

AFTER\*

<sup>\*</sup>Results visible after 8 weeks of Lipomassage.