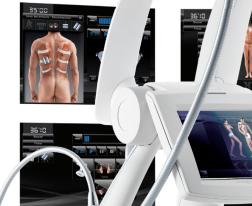

## Cellu M6° Integral S

#### INTEGRATED LPG COACH

- ightarrow Adjustable color touch screen.
- → Step-by-step preconfigured care protocols to visually follow the progress of Endermolift and Lipomassage sessions.

#### **BODY MODULE**

#### New Ergodrive care head

- $\rightarrow \mbox{ Unprecedented depth of tissue grabbing} \\ \mbox{ for greater effectiveness.}$
- → Independent motorized rollers (LPG patents) for high-precision treatment.
- $\,\rightarrow\,$  Control screen, integrated commands, and rotating head for greater usability.
- → 4 rotations of rollers for personalized results (Slim down, Firm, Resculpt, Smooth).

#### FACE MODULE

#### 3 new Lift care heads.

- → More dynamic cellular stimulation.
- → Adjustable lift for each skin type.
- → 3 intensity settings for high-precision redensifying (Clarify, Replenish, Firm).

→ Plug & Care technology for greater flexibility.