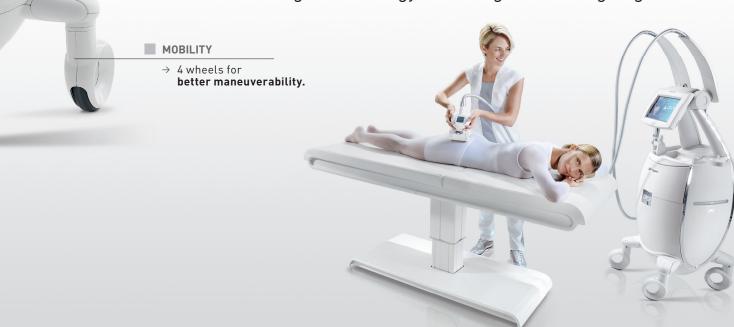

#### **MOBILITY**

→ 4 wheels for better maneuverability.

## Cellu M6® Integral S Body and face care

High-technology slimming and anti-ageing

1582-1-PLAQUETTE-INTEGRAL-s-EN.indd 3 15/10/09 10:08:19

**Endermologie** is an exclusive technique of **cellular stimulation** by mechanotransduction. Created by LPG in 1986, it enables 100% natural care of fat storage and ageing skin.

### Cellu M6<sup>®</sup> Integral i Body and face treatment

High-technology therapeutics and aesthetics