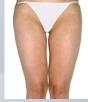

#### GYNOID LIPOMASSAGE TREATMENT

Slims saddlebags, thighs and smoothes cellulite.

5

**BEFORE** 

AFTER\*

#### LPG FIRMING AND CONTOURING TREATMENT

Intensifies collagen and elastin production for in-depth skin redensification.

BEFORE

AFTER\*

<sup>\*</sup>Results visible after 8 weeks of Lipomassage.