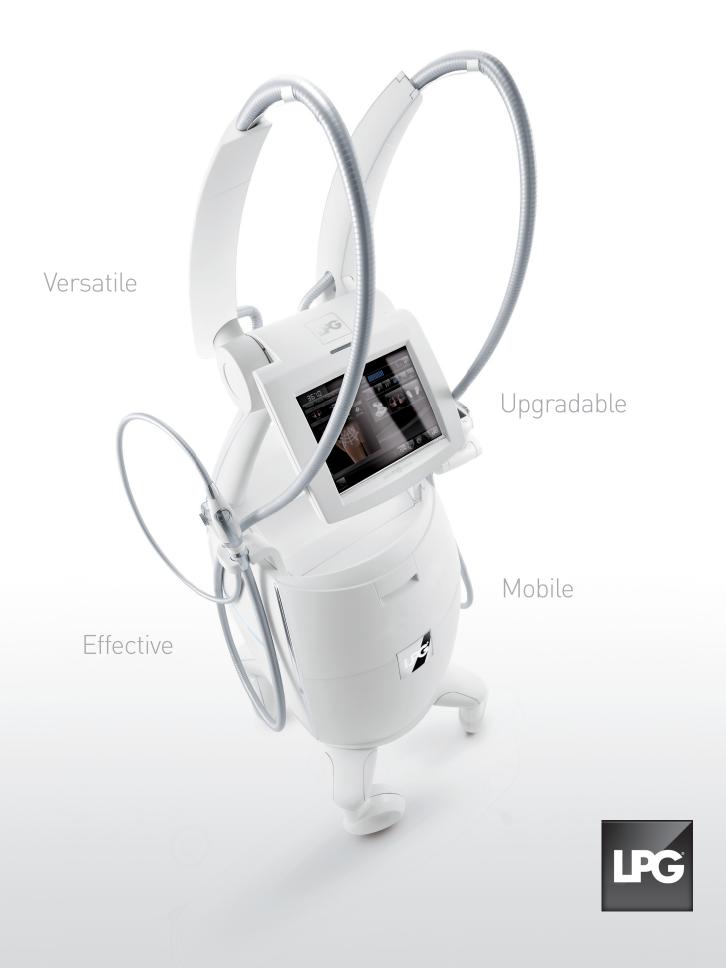

#### **MOBILITY**

→ 4 wheels for better maneuverability.

#### **ADAPTABLE CONNECTIVITY**

- → Plug & Care technology for greater flexibility.
- ightarrow USB port for **regular LPG update downloads** (new protocols).

#### **ERGODRIVE HEAD**

The driving seat of the system which accommodates 3 different KM Roll.