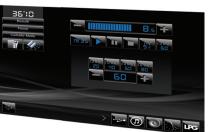

## Cellu M6° Integral 🗓

- → Adjustable color touch screen.
- → Pre-loaded treatment protocols.

#### THERAPEUTIC MODULE

#### New TR50 treatment head

- → Specially designed for therapeutic applications.
- → Independent motorized rollers (LPG patents).
- $\rightarrow \ 3 \ \text{settings for high-precision tissular grabbing} \\ \text{(deep or superficial)}.$
- $\rightarrow \ \ \text{Control screen and integrated commands}.$