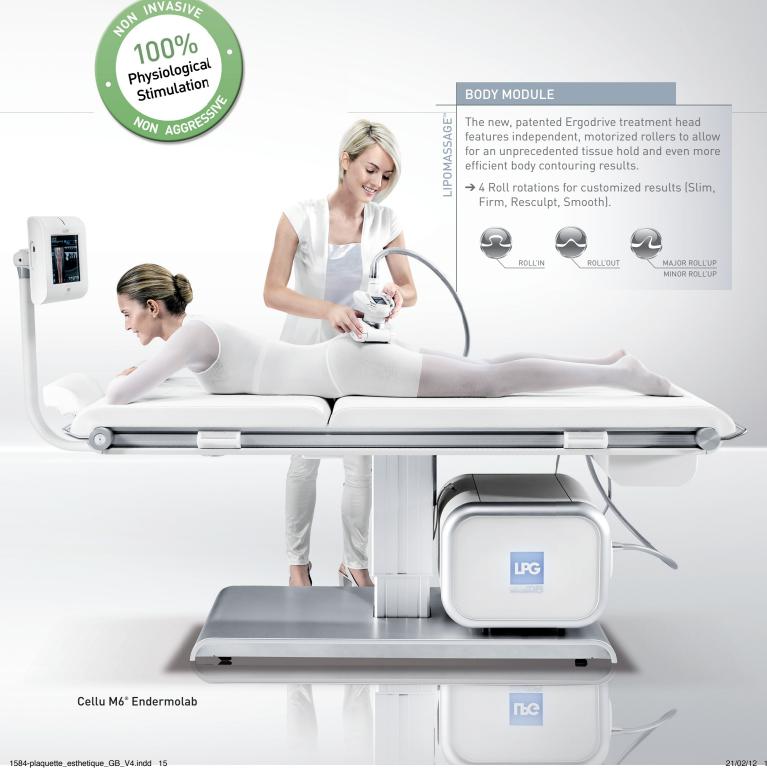

#### **BODY MODULE**

#### New Ergodrive care head

- $\rightarrow \mbox{ Unprecedented depth of tissue grabbing} \\ \mbox{ for greater effectiveness.}$
- → Independent motorized rollers (LPG patents) for high-precision treatment.
- $\,\rightarrow\,$  Control screen, integrated commands, and rotating head for greater usability.
- → 4 rotations of rollers for personalized results (Slim down, Firm, Resculpt, Smooth).