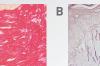

#### **RESULTS AFTER EIGHT WEEKS:**

As collagen and elastin fibers are revitalized, dermis density is recovered.

→ Collagen (A) and elastin fibers (B) networks are denser, with a reinforced structure.

We

→ Facial contours are visibly redefined.

REVUZ J.: "Clinical and Histological Effects of the Lift 6 device. Used on Aging Facial Skin". Nouv. Dermatol., vol. 21, 2002: 335-342