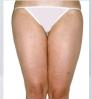

#### ANDROID LIPOMASSAGE TREATMENT

Reduces fat deposits to slim the upper body.

BEFORE

AFTER\*

#### LIPOMASSAGE TOTAL CARE

Slims stubborn fat deposits (upper and lower body), smoothes cellulite dimpling and redensifies skin.

BEFORE

AFTER\*