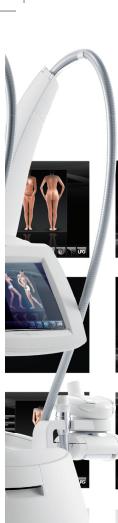

## Cellu M6® Integral S Body and face care

High-technology slimming and anti-ageing

1582-1-PLAQUETTE-INTEGRAL-s-EN.indd 3 15/10/09 10:08:19

**Endermologie** is an exclusive technique of **cellular stimulation** by mechanotransduction. Created by LPG in 1986, it enables 100% natural care of fat storage and ageing skin.

#### **ERGODRIVE HEAD**

The driving seat of the system which accommodates 3 different KM Roll.

#### **KM ROLL**

Exclusive LPG patent: independently motorized rollers.

KM80: (NEW) specifically for large

areas (fat reduction and smoothing).

KM70: Firming and anti-ageing.

**KM50:** specifically for narrow areas