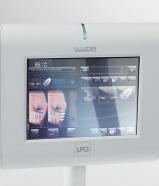

#### INTEGRATED LPG COACH

- ightarrow Adjustable color touch screen.
- → Step-by-step preconfigured care protocols to visually follow the progress of Endermolift and Lipomassage sessions.

## Cellu M6° Integral 🗓

- → Adjustable color touch screen.
- → Pre-loaded treatment protocols.