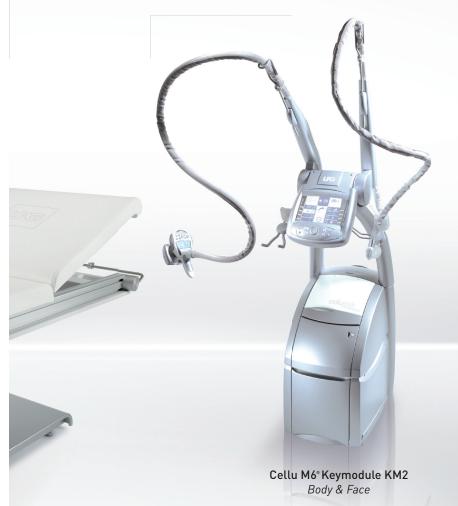

ts;
- Dramatically expanded treatment menu with body and face applications.

Cellu M6® Integral



#### FACE MODULE

The 'active flaps' of the new LIFT treatment heads deliver dynamic pulsations that trigger the highest level of anti-aging skin redensification.

→ Three settings for high precision care (Clarify, Smooth, Firm).





#### LPG PRODUCTS

LPG HAS A COMPLETE LINE OF PATENTED TECHNOLOGIES WITH A WIDE ARRAY OF FACE AND BODY APPLICATIONS. OUR SOLUTIONS WILL MEET YOUR NEEDS: OUR INTEGRATED, ADVANCED TECHNOLOGIES HAVE UNIQUE, ERGONOMIC DESIGNS THAT GUARANTEE OPTIMAL RESULTS TIME AND AGAIN.

# A complete range

LPG'S PERSONALIZED SOLUTIONS



#### ENDERMOLOGIE PHOTO SYSTEM

→ For Lipomassage, a professional photographic evaluation system is crucial.





Lipomassage™



Endermolift™







#### LPG COSMETICS

BUILDING UPON OUR EXPERTISE IN ENDERMOLOGIE CELLULAR STIMULATION, LPG HAS JUST LAUNCHED ITS FIRST SCIENTIFICALLY-FORMULATED BEAUTY SKINCARE LINE (LPG SOINS TECHNIQUES). WITH A COMPLETE LINE OF FACE AND BODY SKINCARE, IT'S DESIGNED TO OPTIMIZE LIPOMASSAGE AND ENDERMOLIFT SESSIONS.

## LPG Soins Techniques

PROFESSIONAL AND RETAIL LINES





#### LPG SOINS TECHNIQUES

HIGH-TECH ACTIVE INGREDIENTS:

- Highly concentrated;
- Based upon the recognized, scientifically proven efficacy of biotechnology;
- Carefully selected for their ability to stimulate cells and enhance your Cellu M6 session.

EXCLUSIVE, GROUND-BREAKING FORMULATIONS:

- Non-greasy, ultra-moisturizing cream;
- Innocuous;
- Perfect for all skin types.

# FLUIDE FERMETÉ GAINANT FIRMING CONTOUR FLUID 2% LP9