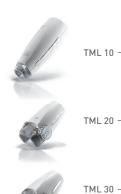

#### **LIFT HEADS**

TML 10: Lips and eye contours.

TML 20: Entire face.

TML 30: Chest and neckline.

TML 10 -**LIFT HEADS** 

Therapeutic (oedema, fibrosis) and aesthetic (anti-ageing) face treatment.

TML 10: Lips and eye contours.

TML 20: Entire face.

TML 30: Chest and neckline.