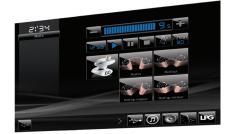

#### INTEGRATED LPG COACH

- ightarrow Adjustable color touch screen.
- → Step-by-step preconfigured care protocols to visually follow the progress of Endermolift and Lipomassage sessions.

#### **BODY MODULE**

#### New Ergodrive care head

- $\rightarrow \mbox{ Unprecedented depth of tissue grabbing} \\ \mbox{ for greater effectiveness.}$
- → Independent motorized rollers (LPG patents) for high-precision treatment.
- $\,\rightarrow\,$  Control screen, integrated commands, and rotating head for greater usability.
- → 4 rotations of rollers for personalized results (Slim down, Firm, Resculpt, Smooth).