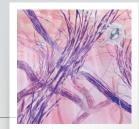

## **Endermolift**

ANTI-AGING REDENSIFICATION

Renewed collagen fibers

#### **RESULTS AFTER EIGHT WEEKS:**

As collagen and elastin fibers are revitalized, dermis density is recovered.

→ Collagen (A) and elastin fibers (B) networks are denser, with a reinforced structure.

We

→ Facial contours are visibly redefined.

REVUZ J.: "Clinical and Histological Effects of the Lift 6 device. Used on Aging Facial Skin". Nouv. Dermatol., vol. 21, 2002: 335-342