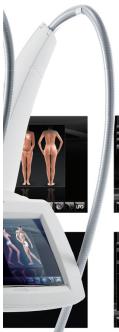

## Cellu M6° Integral S

#### INTEGRATED LPG COACH

- ightarrow Adjustable color touch screen.
- → Step-by-step preconfigured care protocols to visually follow the progress of Endermolift and Lipomassage sessions.

#### **BODY MODULE**

#### New Ergodrive care head

- $\rightarrow \mbox{ Unprecedented depth of tissue grabbing} \\ \mbox{ for greater effectiveness.}$
- → Independent motorized rollers (LPG patents) for high-precision treatment.
- $\,\rightarrow\,$  Control screen, integrated commands, and rotating head for greater usability.
- → 4 rotations of rollers for personalized results (Slim down, Firm, Resculpt, Smooth).