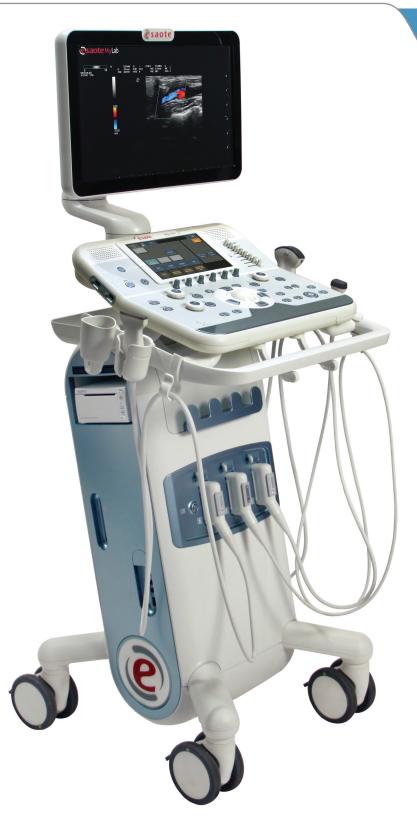

## The Affordable Choice for Shared Services

If you're under increasing pressure to reduce the cost and improve the quality of patient care, take a look at MyLab Six — a compact new ultrasound solution for busy clinical practices.

- **Easy to use** touchscreen operation compliments the ergonomic design of MyLab Six to reduce your stress and speed exam time
- **Excellent imaging** the latest imaging advancements are displayed in high resolution color on your articulated widescreen monitor
- Configurable applications modular application design gives you the flexibility to add more capabilities as your needs evolve

With integrated networking and remote service capabilities, MyLab Six is an excellent enhancement to your clinical practice.

esaote